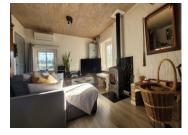

Main House

Ground Floor:

Entrance hallway (9 m²) with a charming original bread oven feature

Spacious lounge (30 m<sup>2</sup>) with original millstones on display and a wood-burning stove

Fitted and equipped kitchen (11 m²) accessed by a few steps up