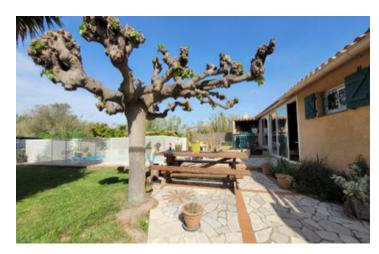

A garage, cellar/basement, swimming pool, and a beautifully planted garden add to the charm of this remarkable home.

**ENERGY - DPF** 

NB. Quoted prices relate to euro transactions. Fluctuations in exchange rates are not the responsibility of the agency or those representing it. The agency and its representatives are not authorised to make or give guarantees relating to the property. These particulars do not form part of any contract but are to be taken as a general representation of the property. Any areas, measurements or distances are approximate. Text, photographs and plans, where applicable, are for guidance only. Leggett and its representatives have not tested services, equipment or facilities and cannot guarantee the same.

Set in a semi-rural environment on the edge of the village, the property sits on a quiet residential road that leads into open agricultural land.

This historic water mill, part of the local heritage and dating back to 1610, has been fully and thoughtfully renovated by the current owner to create a distinctive and comfortable home.