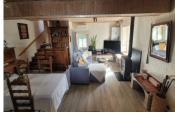

Bedroom 2 ( $10 \text{ m}^2$ ) with access to a spacious roof terrace

Independent Apartment : I bedroom with possibility to make 2 bedroom

With separate electricity meter

Stairs lead to an open-plan living space (35 m²) with corner kitchen, wood burner, and exposed beams