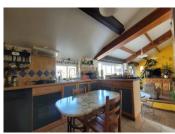

Bedroom 2 ( $10 \text{ m}^2$ ) with access to a spacious roof terrace

Independent Apartment : I bedroom with possibility to make 2 bedroom

With separate electricity meter

Stairs lead to an open-plan living space (35 m²) with corner kitchen, wood burner, and exposed beams