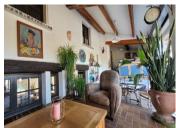

Main House

Ground Floor:

Entrance hallway (9 m²) with a charming original bread oven feature

Spacious lounge (30 m<sup>2</sup>) with original millstones on display and a wood-burning stove

Fitted and equipped kitchen (11 m²) accessed by a few steps up