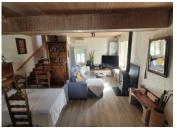

Main House

Ground Floor:

Entrance hallway (9 m²) with a charming original bread oven feature

Spacious lounge (30 m<sup>2</sup>) with original millstones on display and a wood-burning stove

Fitted and equipped kitchen (11 m²) accessed by a few steps up

#### First Floor:

Open-plan mezzanine lounge or office space (26  $\,\mathrm{m}^2$ ) with double-height ceiling — with potential to connect to the apartment if desired

Bathroom (6 m<sup>2</sup>) with bathtub, WC, and sink Bedroom I (10 m<sup>2</sup>)