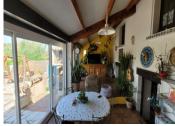

Dining area/veranda (24 m²) with direct access to the rear garden

Garage (30 m<sup>2</sup>) with utility area and WC