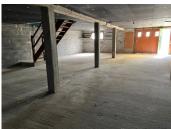

BEDROOM 2 - 11,4m2 side aspect window, fitted wardrobes, carpet.

BASEMENT 100m2 (8m x 12,5m)

Garden level entrance door for vehicle access, concrete flooring, sink with water, electricity and hot water tank. Cellar.