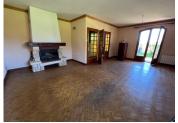

### DESCRIPTION

HOUSE 81m2

ENTRANCE 3,7m2

LIVING ROOM 29,9m2 herringbone wood flooring, chimney with insert wood burner, double doors to front covered terrace, window to side

KITCHEN 12,68m2 range of floor units, tiled floor, double doors to front.