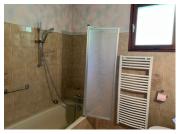

HALLWAY 4,95m2 door to basement

SEPARATE WC with hand basin 1,26m2

BATHROOM 4,7m2 Bath with shower attachment, hand basin with vanity unit, heated towel rail, window to rear aspect, tiled floor

BEDROOM I - 12,4m2 double doors to front aspect, fitted wardrobes, carpet