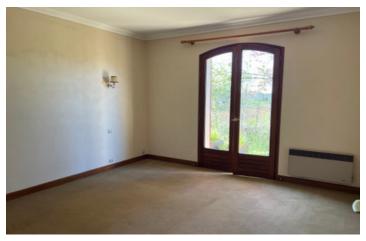

### DESCRIPTION

HOUSE 81m2

ENTRANCE 3,7m2

LIVING ROOM 29,9m2 herringbone wood flooring, chimney with insert wood burner, double doors to front covered terrace, window to side

KITCHEN 12,68m2 range of floor units, tiled floor, double doors to front.