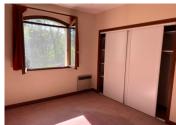

HALLWAY 4,95m2 door to basement

SEPARATE WC with hand basin 1,26m2

BATHROOM 4,7m2 Bath with shower attachment, hand basin with vanity unit, heated towel rail, window to rear aspect, tiled floor

BEDROOM I - 12,4m2 double doors to front aspect, fitted wardrobes, carpet

BEDROOM 2 - 11,4m2 side aspect window, fitted wardrobes, carpet.

BASEMENT 100m2 (8m x 12,5m)

Garden level entrance door for vehicle access, concrete flooring, sink with water, electricity and hot water tank. Cellar.