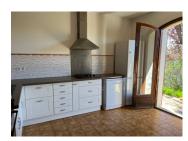

### DESCRIPTION

HOUSE 81m2

ENTRANCE 3,7m2

LIVING ROOM 29,9m2 herringbone wood flooring, chimney with insert wood burner, double doors to front covered terrace, window to side

KITCHEN 12,68m2 range of floor units, tiled floor, double doors to front.