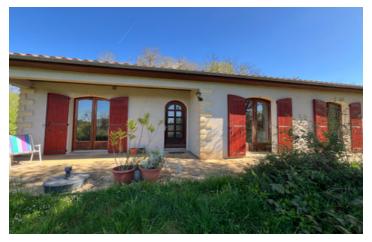

#### Bungalow with lovely views and basement garage, peaceful setting, walking distance to village - Dordogne

#### IN BRIEF

Nestled at the end of a lane, perfectly private and just 900 meters from a picturesque riverside village with a shop, bar and restaurant, this delightful two-bedroom bungalow offers the perfect blend of peace, comfort and convenience. Built in the 1980's, in good condition, the property boasts a bright and inviting interior with large windows that fill the home with natural light. The garden level features a 100m2 basement suitable for several vehicles. Set on a generous plot mainly laid to lawn with room for a pool, the bungalow has lovely countryside views to the front aspect.

### DESCRIPTION

HOUSE 81m2

ENTRANCE 3,7m2

LIVING ROOM 29,9m2 herringbone wood flooring, chimney with insert wood burner, double doors to front covered terrace, window to side

KITCHEN 12,68m2 range of floor units, tiled floor, double doors to front.