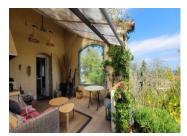

This house of 128m2 features a spacious L-shaped living area, a modern fully-equipped kitchen, two bedrooms and two bathrooms (one of each conveniently located on the ground floor), as well as a garage and a cellar. Nestled within a beautifully landscaped plot of over 1100m2 with Mediterranean garden, the home enjoys sunny terraces and a truly secluded atmosphere.

#### Exterior:

Plot of over 1110m2

Large garage (30m²) and a cave (storage cellar) Driveway with electric gates and ample parking for several vehicles

Beautifully terraced garden with mature Mediterranean planting, private and not overlooked