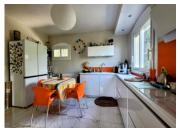

This house of 128m2 features a spacious L-shaped living area, a modern fully-equipped kitchen, two bedrooms and two bathrooms (one of each conveniently located on the ground floor), as well as a garage and a cellar. Nestled within a beautifully landscaped plot of over 1100m2 with Mediterranean garden, the home enjoys sunny terraces and a truly secluded atmosphere.

Modern fitted and fully equipped kitchen (14m²) with direct access to the rear terrace and summer kitchen

Bathroom with bathtub

Separate WC

Bedroom I (16m²) with built-in wardrobes