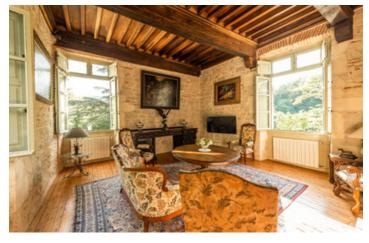

Inside, authenticity meets refinement. The interiors are light-filled and beautifully proportioned, with quality finishes throughout. A central fireplace anchors the vast reception room; the modern kitchen, complete with island, flows into the dining space – ideal for hosting with style.