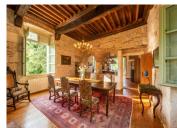

Inside, authenticity meets refinement. The interiors are light-filled and beautifully proportioned, with quality finishes throughout. A central fireplace anchors the vast reception room; the modern kitchen, complete with island, flows into the dining space – ideal for hosting with style.