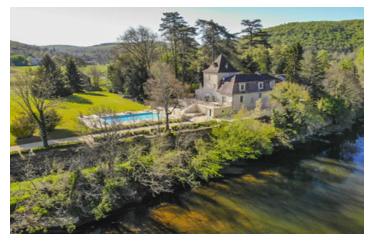

#### Charming riverside manor on the Lot

### IN BRIEF

35 km from Cahors, this 435 m² manor overlooks the River Lot within a 3.7-hectare estate, including one hectare of walnut trees. A 90 m² terrace offers stunning views of the heated 15x8 m pool and private tennis court. Inside, charm meets comfort: a spacious living room with central fireplace, modern kitchen, five bedrooms including one set in a former chapel, and a master suite with private lounge. Additional features include a vaulted wine cellar, workshop, and private boat access. A unique opportunity to enjoy refined living in the heart of unspoilt southwest France.

# **DESCRIPTION**

Perched above the gentle flow of the River Lot, this exquisite manor house offers the perfect blend of French elegance, historical charm, and tranquil countryside living.

Set within more than 3.7 hectares of land – including a hectare of walnut trees – the property enjoys complete privacy and breathtaking views. A 90 m² upper terrace, accessed via a graceful stone staircase, overlooks a heated 15x8 metre swimming pool and private tennis court. Every element invites you to savour long summer days under the southern sun.