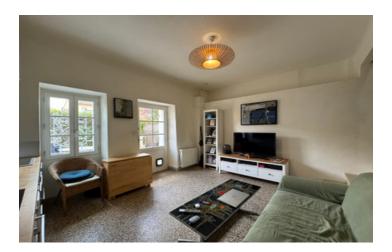

### IN BRIEF

Nestled on a quiet street just moments from Maussane's picturesque village this square, two-storey pied-à-terre combines charm and convenience. The ground floor features a welcoming living area with an open-plan kitchen, fridge space, and storage beneath the staircase. Step outside to a peaceful private courtyard — perfect for morning coffee or outdoor dining.

Upstairs, the spacious bedroom offers a bathroom with shower, basin, and toilet, plus a practical dressing cupboard. Air conditioning on both levels ensures comfort year-round.

A rare find with private parking, this property is ideal as a holiday home or low-maintenance base in Provence. With strong holiday rental potential, it also makes a smart investment.