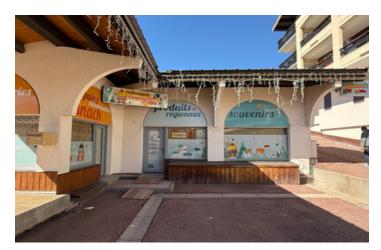

#### IN BRIEF

Located just 75 meters from the nearest ski lift, this rare opportunity in the heart of Les Deux Alpes 1800 offers the perfect canvas for transformation. Whether you envision two stylish apartments or a spacious ski-in/ski-out retreat with private terrace, this 125m² commercial space delivers flexibil-ity and upside.

#### DESCRIPTION

Key Highlights:

- I25m² footprint with potential for 2 units or I large apartment
- Ski lift just 75m away unbeatable access to the slopes
- Private outdoor terrace with mountain air and views
- High rental demand area ideal for short-stay or seasonal letting
- Walking distance to all local amenities and après-ski hotspots