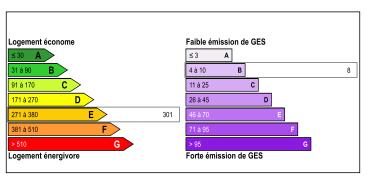

Ref: A36087NDY38

Price: 493 920 EUR

agency fees to be paid by the seller

# Ski-In/Ski-Out Investment Opportunity in Les Deux Alpes 1800. Renovation Project with Huge Potential – 125m











# **ENERGY - DPE**



## INFORMATION

Town: Les Deux Alpes

Department: Isère

Bed: 0

Bath: 0

Floor: 125 m2

Outside Space: 10 m2

#### IN BRIEF

Located just 75 meters from the nearest ski lift, this rare opportunity in the heart of Les Deux Alpes 1800 offers the perfect canvas for transformation. Whether you envision two stylish apartments or a spacious ski-in/ski-out retreat with private terrace, this 125m² commercial space delivers flexibil-ity and upside.

NB. Quoted prices relate to euro transactions. Fluctuations in exchange rates are not the responsibility of the agency or those representing it. The agency and its representatives are not authorised to make or give guarantees relating to the property. These particulars do not form part of any contract but are to be taken as a general representation o