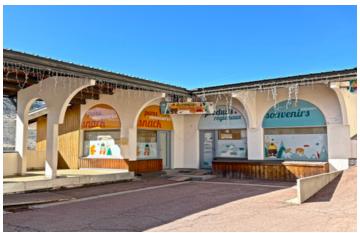

#### IN BRIEF

Located just 75 meters from the nearest ski lift, this rare opportunity in the heart of Les Deux Alpes 1800 offers the perfect canvas for transformation. Whether you envision two stylish apartments or a spacious ski-in/ski-out retreat with private terrace, this 125m² commercial space delivers flexibil-ity and upside.

#### DESCRIPTION

Key Highlights:

- I25m² footprint with potential for 2 units or I large apartment
- Ski lift just 75m away unbeatable access to the slopes
- Private outdoor terrace with mountain air and views
- High rental demand area ideal for short-stay or seasonal letting
- Walking distance to all local amenities and après-ski hotspots