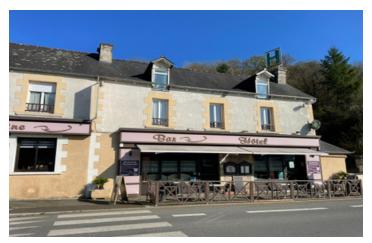

#### Fantastic opportunity - Large hotel and restaurant in beautiful touristic Breton town

# INFORMATION

Town: Jugon-les-Lacs - Commune

Department: pouvelle Côtes-d'Armor

Bed: 13

Bath: 12

Floor: 0 m2

Plot Size: 0 m2

Located in a small touristic town 20-minutes from Dinan, this 10-bedroom hotel and restaurant has all you need to start your business immediately, with two large dining rooms, a bar reception area, a nice-sized terrasse where guests can eat, and a fantastic professionally equipped kitchen with lots of storage space. Upstairs there is a lounge for guests, a jacuzzi room, 10 fully furnished bedrooms, all with bathrooms and two storage rooms for supplies. There is also private accommodation comprising of 3 bedrooms, a living room and a bathroom, all accessible from the hotel. Outside the property comprises of a large car park, a garage for two cars and a small courtyard. Off-site a few minutes from the hotel there is a plot of land, which could be developed.

### DESCRIPTION

Nestled in a charming and picturesque small touristic town which is known for its a beautiful lake and is conveniently located just a short 20-minute drive from the historic town of Dinan, this remarkable 10-bedroom hotel and restaurant offers everything you need to launch and operate your business without delay. The property features two spacious and inviting dining rooms, a cozy bar reception area where guests can relax and unwind, and a delightfully sized terrace that provides a perfect outdoor space for patrons to enjoy their meals amidst the fresh air and pleasant surroundings. Additionally, the establishment boasts a fantastic kitchen that is equipped to a professional standard, with cold-storage, preparation and washing area and a large stockroom, offering ample storage space for all culinary needs.