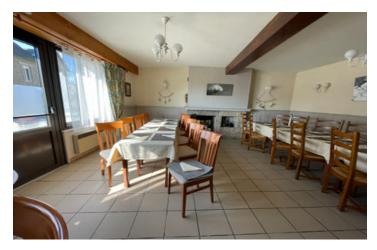

# INFORMATION

Town: Jugon-les-Lacs - Commune

Department: pouvelle Côtes-d'Armor

Bed: 13

Bath: 12

Floor: 0 m2

Plot Size: 0 m2

Located in a small touristic town 20-minutes from Dinan, this 10-bedroom hotel and restaurant has all you need to start your business immediately, with two large dining rooms, a bar reception area, a nice-sized terrasse where guests can eat, and a fantastic professionally equipped kitchen with lots of storage space. Upstairs there is a lounge for guests, a jacuzzi room, 10 fully furnished bedrooms, all with bathrooms and two storage rooms for supplies. There is also private accommodation comprising of 3 bedrooms, a living room and a bathroom, all accessible from the hotel. Outside the property comprises of a large car park, a garage for two cars and a small courtyard. Off-site a few minutes from the hotel there is a plot of land, which could be developed.

### DESCRIPTION

Nestled in a charming and picturesque small touristic town which is known for its a beautiful lake and is conveniently located just a short 20-minute drive from the historic town of Dinan, this remarkable 10-bedroom hotel and restaurant offers everything you need to launch and operate your business without delay. The property features two spacious and inviting dining rooms, a cozy bar reception area where guests can relax and unwind, and a delightfully sized terrace that provides a perfect outdoor space for patrons to enjoy their meals amidst the fresh air and pleasant surroundings. Additionally, the establishment boasts a fantastic kitchen that is equipped to a professional standard, with cold-storage, preparation and washing area and a large stockroom, offering ample storage space for all culinary needs.