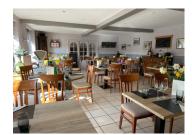

# INFORMATION

Town: Jugon-les-Lacs - Commune

Department: pouvelle Côtes-d'Armor

Bed: 13

Bath: 12

Floor: 0 m2

Plot Size: 0 m2

Located in a small touristic town 20-minutes from Dinan, this 10-bedroom hotel and restaurant has all you need to start your business immediately, with two large dining rooms, a bar reception area, a nice-sized terrasse where guests can eat, and a fantastic professionally equipped kitchen with lots of storage space. Upstairs there is a lounge for guests, a jacuzzi room, 10 fully furnished bedrooms, all with bathrooms and two storage rooms for supplies. There is also private accommodation comprising of 3 bedrooms, a living room and a bathroom, all accessible from the hotel. Outside the property comprises of a large car park, a garage for two cars and a small courtyard. Off-site a few minutes from the hotel there is a plot of land, which could be developed.

### DESCRIPTION

Nestled in a charming and picturesque small touristic town which is known for its a beautiful lake and is conveniently located just a short 20-minute drive from the historic town of Dinan, this remarkable 10-bedroom hotel and restaurant offers everything you need to launch and operate your business without delay. The property features two spacious and inviting dining rooms, a cozy bar reception area where guests can relax and unwind, and a delightfully sized terrace that provides a perfect outdoor space for patrons to enjoy their meals amidst the fresh air and pleasant surroundings. Additionally, the establishment boasts a fantastic kitchen that is equipped to a professional standard, with cold-storage, preparation and washing area and a large stockroom, offering ample storage space for all culinary needs.