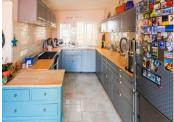

### Modern Open-Plan Kitchen & Dining

A 55m<sup>2</sup> open-plan kitchen and dining area is perfect for entertaining or everyday family life. Large glass doors open to the garden, blurring the lines between indoor and outdoor living. The space also features a practical laundry room with extra storage.