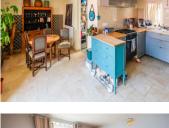

#### Spacious & Bright Living Areas

The ground floor welcomes you with a large  $32m^2$  salon, bathed in natural light from windows on three sides. Double doors open onto a private, low-maintenance courtyard garden ( $35m^2$ ) – the perfect spot to unwind.

### Modern Open-Plan Kitchen & Dining

A 55m<sup>2</sup> open-plan kitchen and dining area is perfect for entertaining or everyday family life. Large glass doors open to the garden, blurring the lines between indoor and outdoor living. The space also features a practical laundry room with extra storage.