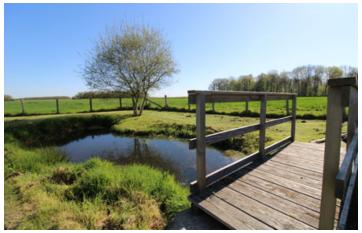

### IN BRIEF

LEGGETT immobilier proposes you this nice plot of land of 1690m<sup>2</sup> & 10 minutes from Chateau Renault & Montoire on 41800 Saint Martin des bois.

Ask for our 360° & our 45 photos

Non constructible except mobil home with wheels or cabanne - de 20m<sup>2</sup>

# DESCRIPTION

LEGGETT immobilier proposes you this nice plot of land of 1690m<sup>2</sup> & 10 minutes from Chateau Renault & Montoire on 41800 Saint Martin des bois.

Ask for our 360° & our 45 photos

Non constructible except mobil home with wheels or cabanne - de 20m²