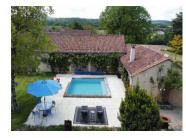

## IN BRIEF

Impressive, remodeled home (2024), new American kitchen with huge sit up marble center island, dining room with views, mud/boot room, and stunning turn-key guest house and private patio with income potential. A covered outside entertaining area with a wood burning fireplace is adjacent to a fully fenced garden with a newly installed limestone patio surrounding the heated salt water pool.

Landscaped garden, south facing courtyard, totally private.

This home also offers two garages and an additional spacious building that can be finished as a large home, or, continue as storage for garden equipment. A stone chicken coup is also included.