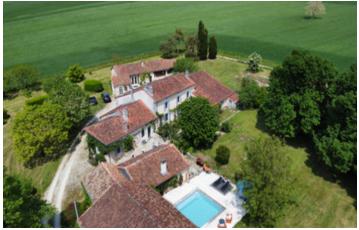

Luxury Stone Manor and guest house, castle views, Heated pool with various outdoor entertaining areas .

## IN BRIEF

Impressive, remodeled home (2024), new American kitchen with huge sit up marble center island, dining room with views, mud/boot room, and stunning turn-key guest house and private patio with income potential. A covered outside entertaining area with a wood burning fireplace is adjacent to a fully fenced garden with a newly installed limestone patio surrounding the heated salt water pool.

Landscaped garden, south facing courtyard, totally private.

This home also offers two garages and an additional spacious building that can be finished as a large home, or, continue as storage for garden equipment. A stone chicken coup is also included.