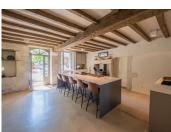

## IN BRIEF

Impressive, remodeled home (2024), new American kitchen with huge sit up marble center island, dining room with views, mud/boot room, and stunning turn-key guest house and private patio with income potential. A covered outside entertaining area with a wood burning fireplace is adjacent to a fully fenced garden with a newly installed limestone patio surrounding the heated salt water pool.

#### GROUND FLOOR 205.50 m<sup>2</sup>

Main entrance leading into a spacious hallway. Library , bathroom and mud room to the right, living room, dining room and fully equipped kitchen and breakfast room to the left of the hallway.