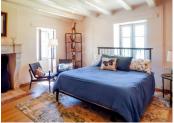

## IN BRIEF

Impressive, remodeled home (2024), new American kitchen with huge sit up marble center island, dining room with views, mud/boot room, and stunning turn-key guest house and private patio with income potential. A covered outside entertaining area with a wood burning fireplace is adjacent to a fully fenced garden with a newly installed limestone patio surrounding the heated salt water pool.

4 Fully functioning wood burners in all reception rooms.

Cottage style wood double glazed windows and doors leading out on to the front and back courtyards.

FIRST FLOOR: 120 m<sup>2</sup> Original stairs leading to landing, a master bedroom, 3 further bedrooms, large bathroom, and a dressing room.