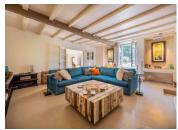

#### GROUND FLOOR 205.50 m<sup>2</sup>

Main entrance leading into a spacious hallway. Library , bathroom and mud room to the right, living room, dining room and fully equipped kitchen and breakfast room to the left of the hallway.

Guest bedroom with an ensuite shower room. further home office which can be a bedroom.

The reception areas present many authentic period elements, mixed with a contemporary design, polished concrete floors, and south facing windows creating light and spacious rooms with height.