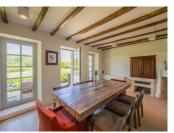

#### GROUND FLOOR 205.50 m<sup>2</sup>

Main entrance leading into a spacious hallway. Library , bathroom and mud room to the right, living room, dining room and fully equipped kitchen and breakfast room to the left of the hallway.