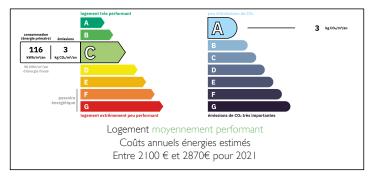

Luxury Stone Manor and guest house, castle views, Heated pool with various outdoor entertaining areas .













#### ENERGY - DPE



# INFORMATION

| Town:       | Ronsenac |
|-------------|----------|
| Department: | Charente |
| Bed:        | 8        |
| Bath:       | 4        |
| Floor:      | 425 m2   |
| Plot Size:  | 9950 m2  |

## IN BRIEF

Impressive, remodeled home (2024), new American kitchen with huge sit up marble center island, dining room with views, mud/boot room, and stunning turn-key guest house and private patio with income potential. A covered outside entertaining area with a wood burning fireplace is adjacent to a fully fenced garden with a newly installed limestone patio surrounding the heated salt water pool.

Landscaped garden, south facing courtyard, totally private.

This home also offers two garages and an additional spacious building that can be finished as a large home, or, continue as sto