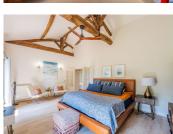

4 Fully functioning wood burners in all reception rooms.

Cottage style wood double glazed windows and doors leading out on to the front and back courtyards.

FIRST FLOOR: 120 m<sup>2</sup> Original stairs leading to landing, a master bedroom, 3 further bedrooms, large bathroom, and a dressing room.