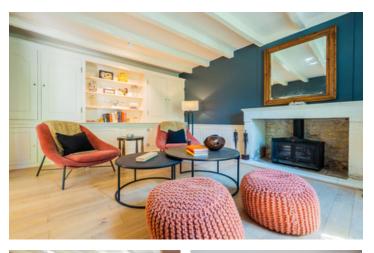

#### GROUND FLOOR 205.50 m<sup>2</sup>

Main entrance leading into a spacious hallway. Library , bathroom and mud room to the right, living room, dining room and fully equipped kitchen and breakfast room to the left of the hallway.

Guest bedroom with an ensuite shower room. further home office which can be a bedroom.

The reception areas present many authentic period elements, mixed with a contemporary design, polished concrete floors, and south facing windows creating light and spacious rooms with height.