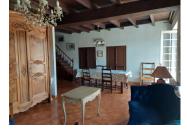

### IN BRIEF

Two stone houses property located close to a beautiful bastide town of Périgord Pourpre with all necessary shops and amenities. The property consists of:

- bigger two-level house of approximately 107 m2, 5 rooms/ of which 2 bedrooms, 1 office room, salon, living room/, bathroom, kitchen and 2 WC. The house disposes of a large terrase, garage, small yard and a nice garden with trees.

#### DESCRIPTION

Two stone houses property located close to a beautiful bastide town of Périgord Pourpre with all necessary shops and amenities. The property consists of:

- bigger two-level house of approximately 107 m2, 5 rooms/ of which 2 bedrooms, 1 office room, salon, living room/, bathroom, kitchen and 2 WC. The house disposes of a large terrase, garage, small yard and a nice garden with trees. It is connected to the mains. Central gas heating. Some refurbishment works are necessary, in order to transform this building into a nice family, or holiday house.