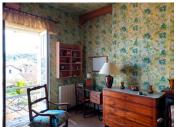

- small two-level house of approximately 63m2, 3 rooms / of which 2 bedrooms and a living room/, 1 shower room and 1 WC. Small closed yard. Connected to the mains. Electric heating. More serious renovation works should be planned for this house, but thereafter it could be used as a gîte, guest house, or long-term rental.