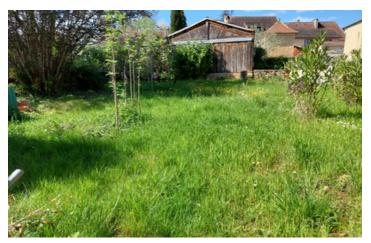

### IN BRIEF

Two stone houses property located close to a beautiful bastide town of Périgord Pourpre with all necessary shops and amenities. The property consists of:

- bigger two-level house of approximately 107 m2, 5 rooms/ of which 2 bedrooms, 1 office room, salon, living room/, bathroom, kitchen and 2 WC. The house disposes of a large terrase, garage, small yard and a nice garden with trees.