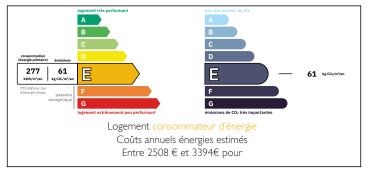

#### Two stone houses property: 8 rooms/ 4 bedrooms on a plot of 475m2. Close to a beautiful bastide town.















## ENERGY - DPE



# INFORMATION

| Town:       | Lalinde  |
|-------------|----------|
| Department: | Dordogne |
| Bed:        | 4        |
| Bath:       | I        |
| Floor:      | 170 m2   |
| Plot Size:  | 475 m2   |
|             |          |

### IN BRIEF

Two stone houses property located close to a beautiful bastide town of Périgord Pourpre with all necessary shops and amenities. The property consists of:

- bigger two-level house of approximately 107 m2, 5 rooms/ of which 2 bedrooms, 1 office room, salon, living room/, bathroom, kitchen and 2 WC. The house disposes of a large terrase, garage, small yard and a nice garden with trees.

- small two-level house of approximately 63m2, 3 rooms / of which 2 bedrooms and a living room/, 1 shower room and 1 WC. Small closed yard.

NB. Quoted prices relat