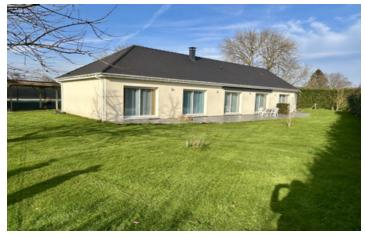

# SUPERB BUNGALOW 3 BEDROOMS BOULLEVILLE NEAR BEUZEVILLE 2 HOURS FROM PARIS 15 MINUTES FROM HONFLEUR

# IN BRIEF

In Boulleville, just 15 minutes from Honfleur, close to the motorway and Beuzeville shops, discover this contemporary single-storey house of 155 m², built in 2012, in enclosed grounds of 1600 m², not overlooked, with electric gates.

Perfect as a main or second home, it features a large, bright living room opening onto a landscaped garden and a south-facing terrace that runs alongside the entire house. The fitted and equipped kitchen blends harmoniously into the living room. A utility room with direct access to the garage (electric door) completes the ensemble.

#### DESCRIPTION

Contemporary single-storey house - 155 m<sup>2</sup> living space on 1600 m<sup>2</sup> of land in Boulleville

Privileged location

Only 15 minutes from Honfleur

Immediate proximity to the motorway and shops in

Beuzeville

Quiet, unoverlooked setting

Ideal living environment

Perfect for a couple or family

Use as a main or second home

Quality features

Modern architecture and meticulous finishes

Bright house thanks to large bay windows

Well-maintained landscaped garden

Day area

Entrance with cupboard : 4 m<sup>2</sup> Living room with fireplace: 60 m<sup>2</sup> Fitted and equipped kitchen: 20 m<sup>2</sup>

Utility room: 12 m<sup>2</sup>