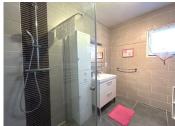

The sleeping area comprises 3 bedrooms, including a master suite with dressing room and en suite bathroom, a shower room and a separate WC. Electric roller shutters, water softener, south/east/west exposure and ECD classification C ensure optimum everyday comfort.

Night space:

Three sunny bedrooms

Bedroom I: master suite with dressing room and

en-suite bathroom: 29m<sup>2</sup> Bedroom 2: 13.55 m<sup>2</sup> Bedroom 3: 10.20 m<sup>2</sup> Separate shower room

Separate WC