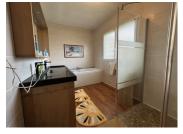

The sleeping area comprises 3 bedrooms, including a master suite with dressing room and en suite bathroom, a shower room and a separate WC. Electric roller shutters, water softener, south/east/west exposure and ECD classification C ensure optimum everyday comfort.

Night space:

Three sunny bedrooms

Bedroom I: master suite with dressing room and

en-suite bathroom: 29m<sup>2</sup> Bedroom 2: 13.55 m<sup>2</sup> Bedroom 3: 10.20 m<sup>2</sup> Separate shower room

Separate WC