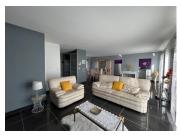

Perfect as a main or second home, it features a large, bright living room opening onto a landscaped garden and a south-facing terrace that runs alongside the entire house. The fitted and equipped kitchen blends harmoniously into the living room. A utility room with direct access to the garage (electric door) completes the ensemble.

Well-maintained landscaped garden

Day area

Entrance with cupboard : 4 m<sup>2</sup> Living room with fireplace: 60 m<sup>2</sup> Fitted and equipped kitchen: 20 m<sup>2</sup>

Utility room: 12 m<sup>2</sup>