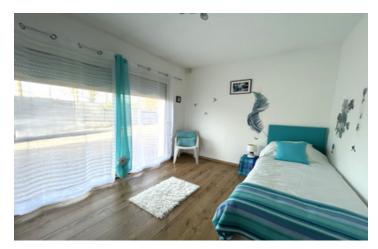

The sleeping area comprises 3 bedrooms, including a master suite with dressing room and en suite bathroom, a shower room and a separate WC. Electric roller shutters, water softener, south/east/west exposure and ECD classification C ensure optimum everyday comfort.

Night space:

Three sunny bedrooms

Bedroom I: master suite with dressing room and

en-suite bathroom: 29m<sup>2</sup> Bedroom 2: 13.55 m<sup>2</sup> Bedroom 3: 10.20 m<sup>2</sup> Separate shower room

Separate WC