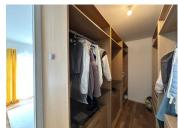

The sleeping area comprises 3 bedrooms, including a master suite with dressing room and en suite bathroom, a shower room and a separate WC. Electric roller shutters, water softener, south/east/west exposure and ECD classification C ensure optimum everyday comfort.

Night space:

Three sunny bedrooms

Bedroom I: master suite with dressing room and

en-suite bathroom: 29m<sup>2</sup> Bedroom 2: 13.55 m<sup>2</sup> Bedroom 3: 10.20 m<sup>2</sup> Separate shower room

Separate WC