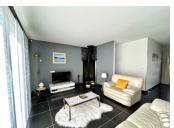

Well-maintained landscaped garden

Day area

Entrance with cupboard : 4 m<sup>2</sup> Living room with fireplace: 60 m<sup>2</sup> Fitted and equipped kitchen: 20 m<sup>2</sup>

Utility room: 12 m<sup>2</sup>

Alarm

Corner fireplace5 (wood burning) brand PHILIPP Pleasantly exposed garden sheltered from view.

\_\_\_\_\_

Information about risks to which this property is exposed is available on the Géorisques website : https://www.georisques.gouv.fr