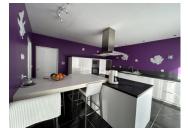

Perfect as a main or second home, it features a large, bright living room opening onto a landscaped garden and a south-facing terrace that runs alongside the entire house. The fitted and equipped kitchen blends harmoniously into the living room. A utility room with direct access to the garage (electric door) completes the ensemble.

Well-maintained landscaped garden

Day area

Entrance with cupboard : 4 m<sup>2</sup> Living room with fireplace: 60 m<sup>2</sup> Fitted and equipped kitchen: 20 m<sup>2</sup>

Utility room: 12 m<sup>2</sup>