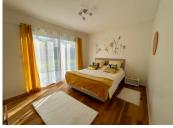

Perfect as a main or second home, it features a large, bright living room opening onto a landscaped garden and a south-facing terrace that runs alongside the entire house. The fitted and equipped kitchen blends harmoniously into the living room. A utility room with direct access to the garage (electric door) completes the ensemble.

Well-maintained landscaped garden

Day area

Entrance with cupboard : 4 m<sup>2</sup> Living room with fireplace: 60 m<sup>2</sup> Fitted and equipped kitchen: 20 m<sup>2</sup>

Utility room: 12 m<sup>2</sup>