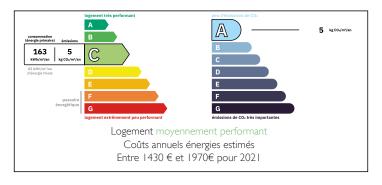

The sleeping area comprises 3 bedrooms, including a master suite with dressing room and en suite bathroom, a shower room and a separate WC. Electric roller shutters, water softener, south/east/west exposure and ECD classification C ensure optimum everyday comfort.

**ENERGY - DPE** 

NB. Quoted prices relate to euro transactions. Fluctuations in exchange rates are not the responsibility of the agency or those representing it. The agency and its representatives are not authorised to make or give guarantees relating to the property. These particulars do not form part of any contract but are to be taken as a general representation of the property. Any areas, measurements or distances are approximate. Text, photographs and plans, where applicable, are for guidance only. Leggett and its representatives have not tested services, equipment or facilities and cannot guarantee the same.