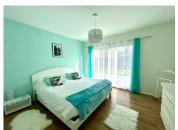

Night space:

Three sunny bedrooms

Bedroom I: master suite with dressing room and

en-suite bathroom: 29m<sup>2</sup> Bedroom 2: 13.55 m<sup>2</sup> Bedroom 3: 10.20 m<sup>2</sup> Separate shower room

Separate WC