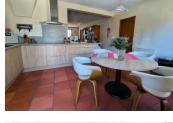

## IN BRIEF

Landaise style house of 230M<sup>2</sup> with five bedrooms and a possibbility of creating a sixth one with an ensuite, two of the bedrooms are downstairs. There is an open modern kitchen leading onto a large living room with a fireplace.

The ground floor includes a modern functional open-plan kitchen, a generous  $51 \text{ m}^2$  living room with fireplace, a large bathroom with bathtub, shower, and double sinks.

Two spacious bedrooms with direct access to the bathroom and a separate toilet.