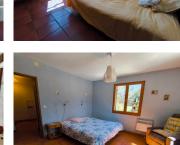

## IN BRIEF

Landaise style house of 230M<sup>2</sup> with five bedrooms and a possibbility of creating a sixth one with an ensuite, two of the bedrooms are downstairs. There is an open modern kitchen leading onto a large living room with a fireplace.

The ground floor includes a modern functional open-plan kitchen, a generous  $51 \text{ m}^2$  living room with fireplace, a large bathroom with bathtub, shower, and double sinks.

Two spacious bedrooms with direct access to the bathroom and a separate toilet.