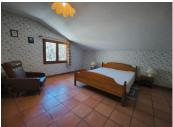

## IN BRIEF

Landaise style house of 230M<sup>2</sup> with five bedrooms and a possibbility of creating a sixth one with an ensuite, two of the bedrooms are downstairs. There is an open modern kitchen leading onto a large living room with a fireplace.

The ground floor includes a modern functional open-plan kitchen, a generous  $51 \text{ m}^2$  living room with fireplace, a large bathroom with bathtub, shower, and double sinks.

Two spacious bedrooms with direct access to the bathroom and a separate toilet.