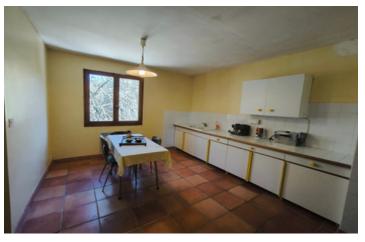

## IN BRIEF

Landaise style house of 230M<sup>2</sup> with five bedrooms and a possibbility of creating a sixth one with an ensuite, two of the bedrooms are downstairs. There is an open modern kitchen leading onto a large living room with a fireplace.

The ground floor includes a modern functional open-plan kitchen, a generous  $51 \text{ m}^2$  living room with fireplace, a large bathroom with bathtub, shower, and double sinks.

Two spacious bedrooms with direct access to the bathroom and a separate toilet.