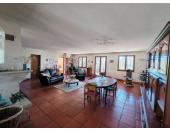

The ground floor includes a modern functional open-plan kitchen, a generous  $51 \text{ m}^2$  living room with fireplace, a large bathroom with bathtub, shower, and double sinks.

Two spacious bedrooms with direct access to the bathroom and a separate toilet.

Upstairs, accessible both from inside and via a private entrance, you'll find a space ideal for guest rooms or a gîte: there is a large 63 m<sup>2</sup> living area opening onto a west-facing balcony,