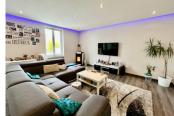

#### Living space:

- A large, open and friendly living space, lounge and dining room, perfect for entertaining your loved ones.

- 2nd lounge upstairs,
- The kitchen, fitted with recent appliances, has a

#### Living space:

- A large, open and friendly living space, lounge and dining room, perfect for entertaining your loved ones.

- 2nd lounge upstairs,

- The kitchen, fitted with recent appliances, has a spacious work surface and a dining area, ideal for family breakfasts.