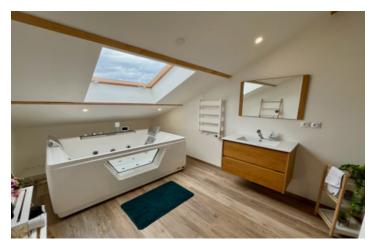

- 146 m² Carrez law
- 600 m<sup>2</sup> plot, ideal for children and pets
- 4 bright bedrooms, each with built-in wardrobes, offering optimal storage space
- 2 bathrooms: modern bathrooms with bath, shower and WC,
- 2 additional separate WCs.

- 146 m<sup>2</sup> Carrez law
- 600 m<sup>2</sup> plot, ideal for children and pets
- 4 bright bedrooms, each with built-in wardrobes, offering optimal storage space
- 2 bathrooms: modern bathrooms with bath, shower and WC,
- 2 additional separate WCs.