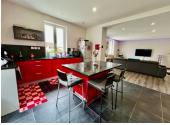

#### Living space:

- A large, open and friendly living space, lounge and dining room, perfect for entertaining your loved ones.

- 2nd lounge upstairs,
- The kitchen, fitted with recent appliances, has a

#### Living space:

- A large, open and friendly living space, lounge and dining room, perfect for entertaining your loved ones.

- 2nd lounge upstairs,

- The kitchen, fitted with recent appliances, has a spacious work surface and a dining area, ideal for family breakfasts.