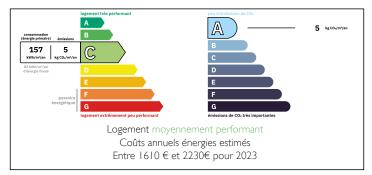

Ref: A35976GDU42

Price: 285 000 EUR agency fees to be paid by the seller

#### Spacious family home, 4 bedrooms, 600m2 of land, in a quiet area in Montrond les bains















#### ENERGY - DPE



# INFORMATION

| Town:       | Montrond-les-Bains |  |
|-------------|--------------------|--|
| Department: | Loire              |  |
| Bed:        | 4                  |  |
| Bath:       | 2                  |  |
| Floor:      | 146 m2             |  |
| Plot Size:  | 612 m2             |  |

### IN BRIEF

Spacious 146 m<sup>2</sup> house on over 600 m<sup>2</sup> of land

Ideal location: Situated in a quiet, residential area, this family home offers a pleasant living environment.

House features :

- 146 m² Carrez law
- 600 m<sup>2</sup> plot, ideal for children and pets
- 4 bright bedrooms, each with built-in wardrobes, offering optimal storage space
- 2 bathrooms: modern bathrooms with bath, shower and WC,
- 2 additional separate WCs.

#### Living space:

- A large, open and friendl