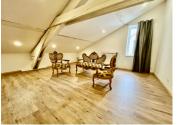

### IN BRIEF

Spacious 146 m<sup>2</sup> house on over 600 m<sup>2</sup> of land

Ideal location: Situated in a quiet, residential area, this family home offers a pleasant living environment.

House features :

- 146 m² Carrez law
- 600 m<sup>2</sup> plot, ideal for children and pets
- 4 bright bedrooms, each with built-in wardrobes, offering optimal storage space
- 2 bathrooms: modern bathrooms with bath, shower and WC,
- 2 additional separate WCs.

#### Living space:

- A large, open and friendly living space, lounge and dining room, perfect for entertaining your loved ones.

- 2nd lounge upstairs,
- The kitchen, fitted with recent appliances, has a

#### Living space:

- A large, open and friendly living space, lounge and dining room, perfect for entertaining your loved ones.

- 2nd lounge upstairs,

- The kitchen, fitted with recent appliances, has a spacious work surface and a dining area, ideal for family breakfasts.