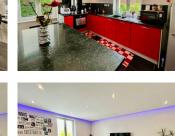

#### Living space:

- A large, open and friendly living space, lounge and dining room, perfect for entertaining your loved ones.

- 2nd lounge upstairs,
- The kitchen, fitted with recent appliances, has a

#### Living space:

- A large, open and friendly living space, lounge and dining room, perfect for entertaining your loved ones.

- 2nd lounge upstairs,

- The kitchen, fitted with recent appliances, has a spacious work surface and a dining area, ideal for family breakfasts.