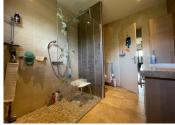

The main house consists on the ground floor.

Entrance hall: 2.0m<sup>2</sup>, with access to the attic in the main hallway, with storage space

Kitchen: 17.0m², modernised and fully equipped

Bathroom: 7.0m<sup>2</sup>, fully modernised, with walk-in shower, toilet, washbasin and heated towel rail

wardrobes

Spacious utility room: 18.0m<sup>2</sup> with an access door to the rear of the garden and double car port.

Adjoining studio: consisting of an equipped kitchenette 4.0m² serving a double bedroom 13.0m² and an en-suite bathroom 3.5m² with bath, sink and toilet.