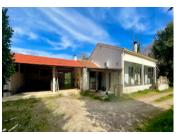

A large private driveway leads you to this property leading to a well-established garden & a second smaller garden. The entire plot is fenced, private & unoverlooked.

Composed of a detached single-storey house/ bungalow of 146m<sup>2</sup> with 2 bedrooms, a large living room with wood stove, a kitchen and a modernized bathroom. In addition, there is an adjoining studio with I bedroom, bathroom and kitchenette. Perfect for hosting family and friends, with the added potential for use as a gite.

High-performance insulation

Well-maintained roofs

Solar panels

Drainage via a modern conforming septic tank system, installed new in 2024

Fiber Available

Water softener

Tiled floors throughout

The main access to the property is via an electric gate with remote control system and a private tree-lined driveway. There is also an additional rear access gate leading to the rear road of the hamlet.