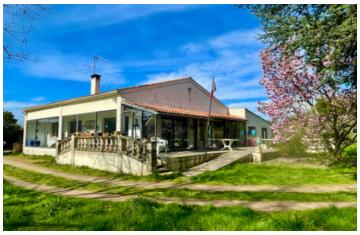

#### IN BRIEF

This charming 2 bedroom bungalow is both spacious and practical. In a quiet hamlet just a few minutes drive from the town of Saint Genis de Saintonge with all amenities & only 15 km from the medieval town of Pons and the popular spa town of Jonzac.

A large private driveway leads you to this property leading to a well-established garden & a second smaller garden. The entire plot is fenced, private & unoverlooked.

Composed of a detached single-storey house/ bungalow of 146m<sup>2</sup> with 2 bedrooms, a large living room with wood stove, a kitchen and a modernized bathroom. In addition, there is an adjoining studio with I bedroom, bathroom and kitchenette. Perfect for hosting family and friends, with the added potential for use as a gite.

There is a veranda that runs the length of both sides of the building...

> NB. Quoted prices relate to euro transactions. Fluctuations in exchange rates are not the responsibility of the agency or those representing it. The agency and its representatives are not authorised to make or give guarantees relating to the property. These particulars do not form part of any contract but are to be taken as a general representation of the property. Any areas, measurements or distances are approximate. Text, photographs and plans, where applicable, are for guidance only. Leggett and its representatives have not tested services, equipment or facilities and cannot guarantee the same.