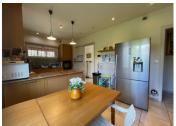

The main house consists on the ground floor.

Entrance hall: 2.0m<sup>2</sup>, with access to the attic in the main hallway, with storage space

Kitchen: 17.0m², modernised and fully equipped

Bathroom: 7.0m<sup>2</sup>, fully modernised, with walk-in shower, toilet, washbasin and heated towel rail