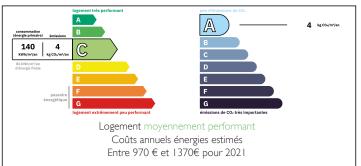

## FNFRGY - DPF

Ref: A35973LOP17

Price: 279 995 EUR

agency fees included: 6 % TTC to be paid by the buyer (264 145 EUR without fees)

### DESCRIPTION

MORE PHOTOS AND MAP OF THE PROPERTY ON REQUEST

m€

TECHNICAL INFORMATION

DPE C and A

Brand new air source heat pump installed

Underfloor heating in the kitchen and sitting room

Double glazing and roller blinds throughout