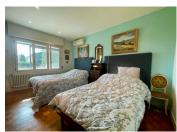

Living room:  $36.0m^2$  with fireplace, modern wood

burner and French doors

Bedroom I:  $16.0m^2$  overlooking the veranda, with

reversible air conditioning

Bedroom 2: 9.0m<sup>2</sup> with floor-to-wall fitted

wardrobes

Spacious utility room: 18.0m<sup>2</sup> with an access door to the rear of the garden and double car port.

Adjoining studio: consisting of an equipped kitchenette 4.0m² serving a double bedroom 13.0m² and an en-suite bathroom 3.5m² with bath, sink and toilet.