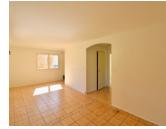

The house enjoys lovely views over an adjacent large lesiure lake and is also within walking distance of an international golf course with popular clubhouse/ bar-restaurant.

A side entrance opens onto an entrance hallway  $(6.5m^2)$  with fitted cupboards. It leads to all the rooms and then opens onto an open plan living space  $(26.5m^2)$  that comprises salon, dining room and fully fitted kitchen and enjoys views over the small front garden and lake beyond. Additionally, there are two bedrooms  $(11.5m^2 \& 8m^2)$ , a shower room  $(3m^2)$  and separate lavatory.