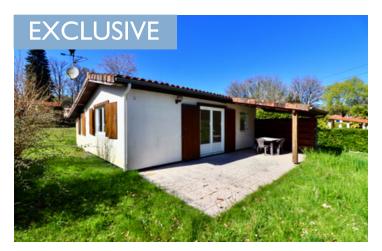

#### OFFER ACCEPTED. Two bedroom bungalow with garden in a holiday village; adjacent to golf course.

### IN BRIEF

A lovely property comprising a detached two bedroom single storey house and its attached garden.

Located on a fully establised and secure holiday village set amongst the beautiful countryside near the Haute Charente and almost on the Dordogne border. On-site activities include fishing, tennis, use of two heated pools, and lake swimming.

### DESCRIPTION

A lovely two bedroom bungalow of 56m<sup>2</sup> habitable space with terrace and attached garden on a plot totalling 387m<sup>2</sup>.

Located on an established and secure holiday village that is open all year round and within walking distance of amenities. The park's association maintains the public areas, and the swimming pool with free use of sunbeds and parasols. Other features offered by the park are tennis, crazy golf, fishing in the lake, table tennis, boules, and a small sand beach at one end of the adjacent lesiure lake. There is also a restaurant and small supermarket.