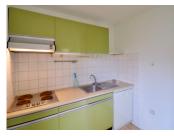

The market town of Montbron, with full amenities, is 8km and an international golf course is a short walk away.

The house offers 56m<sup>2</sup> habitable space and comprises two bedrooms, bathroom. with shower, separate lavatory and open living space that includes salon, dining room and fully equipped kitchen.

The house enjoys lovely views over an adjacent large lesiure lake and is also within walking distance of an international golf course with popular clubhouse/ bar-restaurant.

A side entrance opens onto an entrance hallway  $(6.5m^2)$  with fitted cupboards. It leads to all the rooms and then opens onto an open plan living space  $(26.5m^2)$  that comprises salon, dining room and fully fitted kitchen and enjoys views over the small front garden and lake beyond. Additionally, there are two bedrooms  $(11.5m^2 \& 8m^2)$ , a shower room  $(3m^2)$  and separate lavatory.