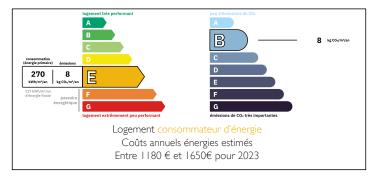

#### OFFER ACCEPTED. Two bedroom bungalow with garden in a holiday village; adjacent to golf course.













### ENERGY - DPE



# INFORMATION

| Town:       | Écuras   |
|-------------|----------|
| Department: | Charente |
| Bed:        | 2        |
| Bath:       | I        |
| Floor:      | 56 m2    |
| Plot Size:  | 387 m2   |

### IN BRIEF

A lovely property comprising a detached two bedroom single storey house and its attached garden.

Located on a fully establised and secure holiday village set amongst the beautiful countryside near the Haute Charente and almost on the Dordogne border. On-site activities include fishing, tennis, use of two heated pools, and lake swimming.

The market town of Montbron, with full amenities, is 8km and an international golf course is a short walk away.

The house offers 56m<sup>2</sup> habitable space and comprises two bedrooms, bathroom. with shower, separate lavatory and ope