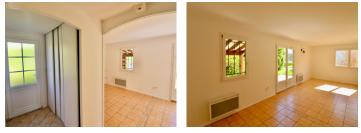

The house enjoys lovely views over an adjacent large lesiure lake and is also within walking distance of an international golf course with popular clubhouse/ bar-restaurant.

A side entrance opens onto an entrance hallway  $(6.5m^2)$  with fitted cupboards. It leads to all the rooms and then opens onto an open plan living space  $(26.5m^2)$  that comprises salon, dining room and fully fitted kitchen and enjoys views over the small front garden and lake beyond. Additionally, there are two bedrooms  $(11.5m^2 \& 8m^2)$ , a shower room  $(3m^2)$  and separate lavatory.