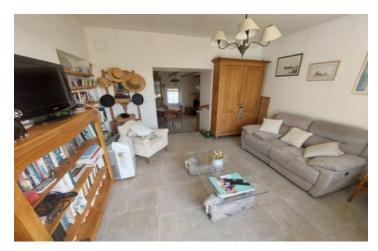

### IN BRIEF

Beautiful location close to amenities and quiet area for this pretty property located 2km from Angoulême town centre. It comprises an entrance hall, dining room, kitchen, living room, bathroom, wc, 3 bedrooms, one of which has a shower room, utility room, garden shed, swimming pool and all amenities nearby.

## DESCRIPTION

The house comprises:

- Entrance hall with attractive tiled floor: 6m<sup>2</sup>.
- Kitchen: 16 m<sup>2</sup> (about 172 sq ft)
- Dining room with wood burner: 15m<sup>2</sup>.
- Sitting room with bay window overlooking the garden: 14 m<sup>2</sup>.
- WC
- Boiler room/laundry room: 5m<sup>2</sup> (5m<sup>2</sup>)
- Bedroom I with shower room: IIm2
- Bedroom 2: 15m<sup>2</sup> with en-suite shower room
- Bedroom 3: 16m2