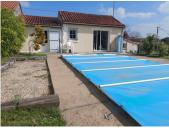

Garden shed: 10m2

Chlorine pool with heat pump

Terrace and garden, for a total plot of around 750m<sup>2</sup>.

Parking space on the plot with electric gate.

Close to all shops and services.

-----

Information about risks to which this property is exposed is available on the Géorisques website : https://www.georisques.gouv.fr