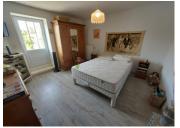

## DESCRIPTION

The house comprises:

- Entrance hall with attractive tiled floor: 6m<sup>2</sup>.
- Kitchen: 16 m<sup>2</sup> (about 172 sq ft)
- Dining room with wood burner: 15m<sup>2</sup>.
- Sitting room with bay window overlooking the garden: 14 m<sup>2</sup>.
- WC
- Boiler room/laundry room: 5m<sup>2</sup> (5m<sup>2</sup>)
- Bedroom I with shower room: IIm2
- Bedroom 2: 15m<sup>2</sup> with en-suite shower room
- Bedroom 3: 16m2