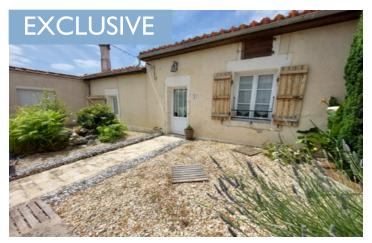

### IN BRIEF

Beautiful location close to amenities and quiet area for this pretty property located 2km from Angoulême town centre. It comprises an entrance hall, dining room, kitchen, living room, bathroom, wc, 3 bedrooms, one of which has a shower room, utility room, garden shed, swimming pool and all amenities nearby.

## DESCRIPTION

The house comprises:

- Entrance hall with attractive tiled floor: 6m<sup>2</sup>.
- Kitchen: 16 m<sup>2</sup> (about 172 sq ft)
- Dining room with wood burner: 15m<sup>2</sup>.
- Sitting room with bay window overlooking the garden: 14 m<sup>2</sup>.
- WC
- Boiler room/laundry room: 5m<sup>2</sup> (5m<sup>2</sup>)
- Bedroom I with shower room: IIm2
- Bedroom 2: 15m<sup>2</sup> with en-suite shower room
- Bedroom 3: 16m2