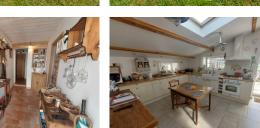

## DESCRIPTION

The house comprises:

- Entrance hall with attractive tiled floor: 6m<sup>2</sup>.
- Kitchen: 16 m<sup>2</sup> (about 172 sq ft)
- Dining room with wood burner: 15m<sup>2</sup>.
- Sitting room with bay window overlooking the garden: 14 m<sup>2</sup>.
- WC
- Boiler room/laundry room: 5m<sup>2</sup> (5m<sup>2</sup>)
- Bedroom I with shower room: IIm2
- Bedroom 2: 15m<sup>2</sup> with en-suite shower room
- Bedroom 3: 16m2