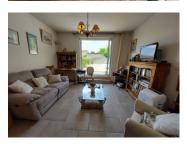

### IN BRIEF

Beautiful location close to amenities and quiet area for this pretty property located 2km from Angoulême town centre. It comprises an entrance hall, dining room, kitchen, living room, bathroom, wc, 3 bedrooms, one of which has a shower room, utility room, garden shed, swimming pool and all amenities nearby.

## DESCRIPTION

The house comprises:

- Entrance hall with attractive tiled floor: 6m<sup>2</sup>.
- Kitchen: 16 m<sup>2</sup> (about 172 sq ft)
- Dining room with wood burner: 15m<sup>2</sup>.
- Sitting room with bay window overlooking the garden: 14 m<sup>2</sup>.
- WC
- Boiler room/laundry room: 5m<sup>2</sup> (5m<sup>2</sup>)
- Bedroom I with shower room: IIm2
- Bedroom 2: 15m<sup>2</sup> with en-suite shower room
- Bedroom 3: 16m2