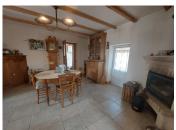

## DESCRIPTION

The house comprises:

- Entrance hall with attractive tiled floor: 6m<sup>2</sup>.
- Kitchen: 16 m<sup>2</sup> (about 172 sq ft)
- Dining room with wood burner: 15m<sup>2</sup>.
- Sitting room with bay window overlooking the garden: 14 m<sup>2</sup>.
- WC
- Boiler room/laundry room: 5m<sup>2</sup> (5m<sup>2</sup>)
- Bedroom I with shower room: IIm2
- Bedroom 2: 15m<sup>2</sup> with en-suite shower room
- Bedroom 3: 16m2