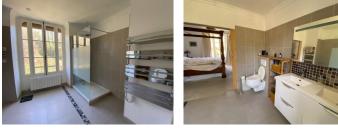

# IN BRIEF

Lovely spacious mill comprising on the ground floor: 2 garages, boiler room. Entrance on the other side: hall, fitted kitchen, three rooms, WC. Ist floor: master bedroom with ensuite, (2 bed) rooms. 2nd floor: 2 bedrooms, bathroom and WC, room. Attic: master bedroom with ensuite and 'office'. Attavched is the gîte with on the ground floor: Workshop with shower room (shower, toilet) adjoining, the gîte is above: open-plan kitchen, two bedrooms, shower room (shower, washbasin and toilet) Untouched attic above. Land with river and pond.

### DESCRIPTION

This unique property offers space, peace and quiet. It is a former mill and the house. The house offers up to 4 bedrooms, the gîte in the actual mill offers another two bedrooms. The main entrance is at the back, on garden level. The interior has been renovated and both sides of the property (house and mill) are ready to move into and use. The exterior will need touch-ups: sanding and painting, maybe even restore the house to the natural stone building it once was. The front shows the two garages, which give of course access to the house, too