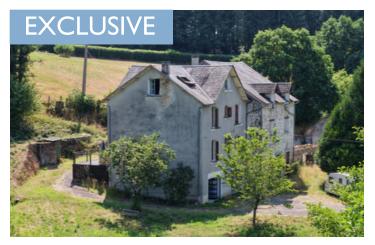

#### In the countryside: Former 5-6 bed Mill to finish renovating ready-to-go gîte+private stream on $\pm$ 15 acres

# IN BRIEF

Lovely spacious mill comprising on the ground floor: 2 garages, boiler room. Entrance on the other side: hall, fitted kitchen, three rooms, WC. Ist floor: master bedroom with ensuite, (2 bed) rooms. 2nd floor: 2 bedrooms, bathroom and WC, room. Attic: master bedroom with ensuite and 'office'. Attavched is the gîte with on the ground floor: Workshop with shower room (shower, toilet) adjoining, the gîte is above: open-plan kitchen, two bedrooms, shower room (shower, washbasin and toilet) Untouched attic above. Land with river and pond.

### DESCRIPTION

This unique property offers space, peace and quiet. It is a former mill and the house. The house offers up to 4 bedrooms, the gîte in the actual mill offers another two bedrooms. The main entrance is at the back, on garden level. The interior has been renovated and both sides of the property (house and mill) are ready to move into and use. The exterior will need touch-ups: sanding and painting, maybe even restore the house to the natural stone building it once was. The front shows the two garages, which give of course access to the house, too