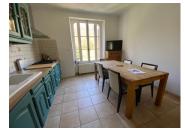

# IN BRIEF

Lovely spacious mill comprising on the ground floor: 2 garages, boiler room. Entrance on the other side: hall, fitted kitchen, three rooms, WC. Ist floor: master bedroom with ensuite, (2 bed) rooms. 2nd floor: 2 bedrooms, bathroom and WC, room. Attic: master bedroom with ensuite and 'office'. Attavched is the gîte with on the ground floor: Workshop with shower room (shower, toilet) adjoining, the gîte is above: open-plan kitchen, two bedrooms, shower room (shower, washbasin and toilet) Untouched attic above. Land with river and pond.