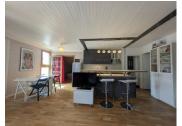

# IN BRIEF

The apartment opens onto a spacious living room and a large well- equipped open kitchen, the bedroom has an attic and looks quite large, with a large closet on the right. The bathroom communicates with the bedroom and living room, the apartment has a toilet in the bathroom and another separate toilet. On the -I floor of the building, you'll find a very large skl room. As this is a top floor apartment it benefits from additional space which is under I.8m high - total floor area is 52m2 making it feel extra spacious.