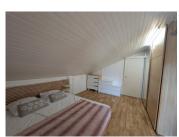

# IN BRIEF

The apartment opens onto a spacious living room and a large well- equipped open kitchen, the bedroom has an attic and looks quite large, with a large closet on the right. The bathroom communicates with the bedroom and living room, the apartment has a toilet in the bathroom and another separate toilet. On the -I floor of the building, you'll find a very large skl room. As this is a top floor apartment it benefits from additional space which is under I.8m high - total floor area is 52m2 making it feel extra spacious.