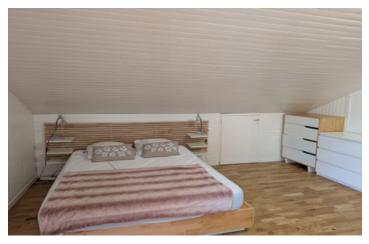

# IN BRIEF

The apartment opens onto a spacious living room and a large well- equipped open kitchen, the bedroom has an attic and looks quite large, with a large closet on the right. The bathroom communicates with the bedroom and living room, the apartment has a toilet in the bathroom and another separate toilet. On the -I floor of the building, you'll find a very large skl room. As this is a top floor apartment it benefits from additional space which is under I.8m high - total floor area is 52m2 making it feel extra spacious.

### DESCRIPTION

The balcony enjoys a superb southern exposure and unobstructed mountains views, as the apartment is located on the 6th floor.

This property represents a very good rental investment, can be rented for 4 people, the location is ideal for a family coming to enjoy the ski slopes.