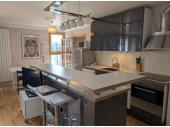

# IN BRIEF

The apartment opens onto a spacious living room and a large well- equipped open kitchen, the bedroom has an attic and looks quite large, with a large closet on the right. The bathroom communicates with the bedroom and living room, the apartment has a toilet in the bathroom and another separate toilet. On the -I floor of the building, you'll find a very large skl room. As this is a top floor apartment it benefits from additional space which is under I.8m high - total floor area is 52m2 making it feel extra spacious.