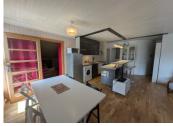

# IN BRIEF

The apartment opens onto a spacious living room and a large well- equipped open kitchen, the bedroom has an attic and looks quite large, with a large closet on the right. The bathroom communicates with the bedroom and living room, the apartment has a toilet in the bathroom and another separate toilet. On the -I floor of the building, you'll find a very large skl room. As this is a top floor apartment it benefits from additional space which is under I.8m high - total floor area is 52m2 making it feel extra spacious.