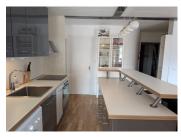

# IN BRIEF

The apartment opens onto a spacious living room and a large well- equipped open kitchen, the bedroom has an attic and looks quite large, with a large closet on the right. The bathroom communicates with the bedroom and living room, the apartment has a toilet in the bathroom and another separate toilet. On the -I floor of the building, you'll find a very large skl room. As this is a top floor apartment it benefits from additional space which is under I.8m high - total floor area is 52m2 making it feel extra spacious.