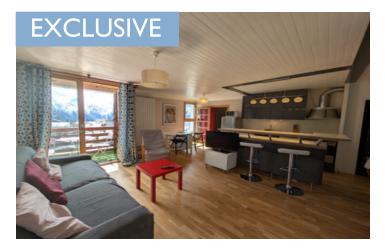

# IN BRIEF

The apartment opens onto a spacious living room and a large well- equipped open kitchen, the bedroom has an attic and looks quite large, with a large closet on the right. The bathroom communicates with the bedroom and living room, the apartment has a toilet in the bathroom and another separate toilet. On the -I floor of the building, you'll find a very large skl room. As this is a top floor apartment it benefits from additional space which is under I.8m high - total floor area is 52m2 making it feel extra spacious.

### DESCRIPTION

The balcony enjoys a superb southern exposure and unobstructed mountains views, as the apartment is located on the 6th floor.

This property represents a very good rental investment, can be rented for 4 people, the location is ideal for a family coming to enjoy the ski slopes.

The residence is very well located, very close to the bottom of the slopes and the Devil's lift. The area is calm yet lively, right in the heart of the resort, and you'll benefit from the proximity of numerous shops, including a bakery, supermarket at the foot of the building, sports and ski rental stores, as well as restaurants and cinemas.