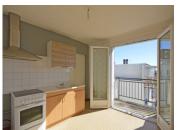

## DESCRIPTION

Apartment on the 4th floor (no lift)

Kitchen with balcony 9 m<sup>2</sup>

Corridor 3,44 m<sup>2</sup>

Sitting room with separate access to the bedroom balcony 25,5 m<sup>2</sup>

Storeroom with water heater 3,6 m<sup>2</sup>