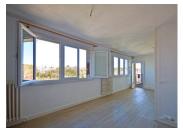

## DESCRIPTION

Apartment on the 4th floor (no lift)

Kitchen with balcony 9 m<sup>2</sup>

Corridor 3,44 m<sup>2</sup>

Sitting room with separate access to the bedroom balcony 25,5 m<sup>2</sup>

Storeroom with water heater 3,6 m<sup>2</sup>

1st bedroom with fitted cupboard and a balcony 10  $m^2$ 

Washroom with tiled shower and washbasin 3,45  $m^2$ 

W/c 1,2 m<sup>2</sup>

2nd bedroom 10,6 m<sup>2</sup>

Cupboard 3,4 m<sup>2</sup>

Basement Cellar 9 m<sup>2</sup>