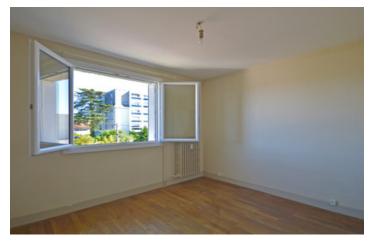

### IN BRIEF

A pretty apartment at the top (4th floor) of a building that sits in its own courtyard partially shaded by a large cedar and far reaching views from its windows and two balconies. The kitchen opens on to its own balcony and view as does the master bedroom. The main sitting room is luminous with its row of windows and divided partially in two and can therefore cater for a 3rd bedroom in half of it. The sanitary facilities, washroom etc are modern and up to date and the property has its own cellar and free parking in the courtyard.

## DESCRIPTION

Apartment on the 4th floor (no lift)

Kitchen with balcony 9 m<sup>2</sup>

Corridor 3,44 m<sup>2</sup>

Sitting room with separate access to the bedroom balcony 25,5 m<sup>2</sup>

Storeroom with water heater 3,6 m<sup>2</sup>