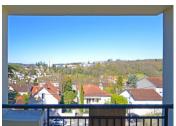

### IN BRIEF

A pretty apartment at the top (4th floor) of a building that sits in its own courtyard partially shaded by a large cedar and far reaching views from its windows and two balconies. The kitchen opens on to its own balcony and view as does the master bedroom. The main sitting room is luminous with its row of windows and divided partially in two and can therefore cater for a 3rd bedroom in half of it. The sanitary facilities, washroom etc are modern and up to date and the property has its own cellar and free parking in the courtyard.

## DESCRIPTION

Apartment on the 4th floor (no lift)

Kitchen with balcony 9 m<sup>2</sup>

Corridor 3,44 m<sup>2</sup>

Sitting room with separate access to the bedroom balcony 25,5 m<sup>2</sup>

Storeroom with water heater 3,6 m<sup>2</sup>