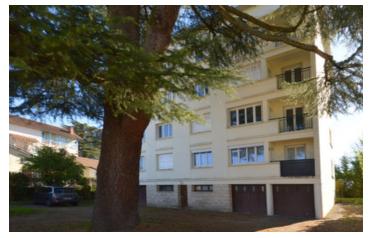

### IN BRIEF

A pretty apartment at the top (4th floor) of a building that sits in its own courtyard partially shaded by a large cedar and far reaching views from its windows and two balconies. The kitchen opens on to its own balcony and view as does the master bedroom. The main sitting room is luminous with its row of windows and divided partially in two and can therefore cater for a 3rd bedroom in half of it. The sanitary facilities, washroom etc are modern and up to date and the property has its own cellar and free parking in the courtyard.

## DESCRIPTION

Apartment on the 4th floor (no lift)

Kitchen with balcony 9 m<sup>2</sup>

Corridor 3,44 m<sup>2</sup>

Sitting room with separate access to the bedroom balcony 25,5 m<sup>2</sup>

Storeroom with water heater 3,6 m<sup>2</sup>