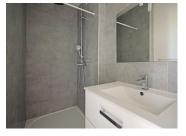

## DESCRIPTION

Apartment on the 4th floor (no lift)

Kitchen with balcony 9 m<sup>2</sup>

Corridor 3,44 m<sup>2</sup>

Sitting room with separate access to the bedroom balcony 25,5 m<sup>2</sup>

Storeroom with water heater 3,6 m<sup>2</sup>

1st bedroom with fitted cupboard and a balcony 10  $m^2$ 

Washroom with tiled shower and washbasin 3,45  $m^2$ 

W/c 1,2 m<sup>2</sup>

2nd bedroom 10,6 m<sup>2</sup>

Cupboard 3,4 m<sup>2</sup>

Basement Cellar 9 m<sup>2</sup>