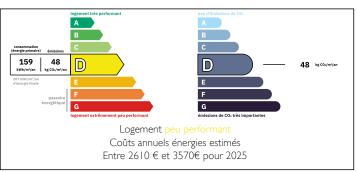

## INFORMATION

Town: Sainte-Marie-du-Mont

Department: Manche

Bed: 4

Bath: 2

Floor: 125 m2

Plot Size: 158 m<sup>2</sup>

ENERGY - DPE