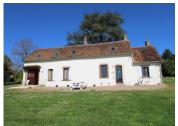

#### IN BRIEF

Property with 3 houses and 1500 m² of storage space

Located in the Centre Val de Loire region, I h 30 from Paris (south) on the A77 motorway

Quiet, unoverlooked, on 1.8 hectares of fenced land planted with trees and secured by two electric gates. Ask for our 360° & 81 photos magnificent location Composition:

- Maison de Maître, living area of 301 m<sup>2</sup> 6 Bedrooms, 2 bathrooms, wc, Study, Dressing room, Library, Solarium.
- Longère-Gîte, 123 m<sup>2</sup> living space 3 Bedrooms
- 3 independent turnkey Studios

#### DESCRIPTION

LEGGETT immobilier prestige offers you this superb property with 3 houses ready to move into In the centre of the Loire Valley/ Puisaye/Morvan area 45420 Briare, Gien, Saint Fargeau (89) I h 30 from Paris south on the A77 motorway Historic site in Roman times Roman road on the site & on the horizon views over the magnificent Loire Valley