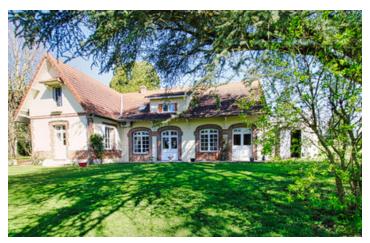

#### IN BRIEF

Property with 3 houses and 1500 m² of storage space

Located in the Centre Val de Loire region, I h 30 from Paris (south) on the A77 motorway

Quiet, unoverlooked, on 1.8 hectares of fenced land planted with trees and secured by two electric gates. Ask for our 360° & 81 photos magnificent location Composition:

- Maison de Maître, living area of 301 m<sup>2</sup> 6 Bedrooms, 2 bathrooms, wc, Study, Dressing room, Library, Solarium.
- Longère-Gîte, 123 m<sup>2</sup> living space 3 Bedrooms
- 3 independent turnkey Studios

#### DESCRIPTION

LEGGETT immobilier prestige offers you this superb property with 3 houses ready to move into In the centre of the Loire Valley/ Puisaye/Morvan area 45420 Briare, Gien, Saint Fargeau (89) I h 30 from Paris south on the A77 motorway Historic site in Roman times Roman road on the site & on the horizon views over the magnificent Loire Valley