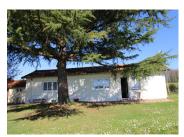

#### IN BRIEF

Property with 3 houses and 1500 m² of storage space

Located in the Centre Val de Loire region, I h 30 from Paris (south) on the A77 motorway

Quiet, unoverlooked, on 1.8 hectares of fenced land planted with trees and secured by two electric gates. Ask for our 360° & 81 photos magnificent location Composition:

- Maison de Maître, living area of 301 m<sup>2</sup> 6 Bedrooms, 2 bathrooms, wc, Study, Dressing room, Library, Solarium.
- Longère-Gîte, 123 m<sup>2</sup> living space 3 Bedrooms
- 3 independent turnkey Studios