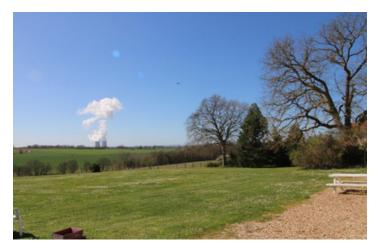

#### IN BRIEF

Property with 3 houses and 1500 m² of storage space

Located in the Centre Val de Loire region, I h 30 from Paris (south) on the A77 motorway

Quiet, unoverlooked, on 1.8 hectares of fenced land planted with trees and secured by two electric gates. Ask for our 360° & 81 photos magnificent location Composition:

Nestled on the heights of a hill and surrounded by vineyards, it is truly a haven of peace and quiet Exceptional tourist region at the gateway to the Morvan and Puisaye regions, with forests and lakes, the castle of Sr Fargeau and Guédelon, the famous village of Rogny les 7 écluses, the Briare canal, the Loire cycle route, the Pilgrim's Way to Santiago de Compostela, the Basilica of Vézelay Superb property comprising 1500m² of spacious warehouses with loading bay and 1000m² car park Ask for 360° photos for a successful visit. LEGGETT immobilier prestige offers you this superb property 3 houses ready to move into