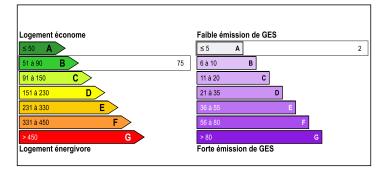

# **ENERGY - DPE**

Ref: A35916BDE45

Price: 744 680 EUR

agency fees to be paid by the seller