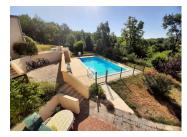

Outside -Private terrace 15 m<sup>2</sup> Swimming pool 10m × 5m. Gardens and parking area.

NB. Quoted prices relate to euro transactions. Fluctuations in exchange rates are not the responsibility of the agency or those representing it. The agency and its representatives are not authorised to make or give guarantees relating to the property. These particulars do not form part of any contract but are to be taken as a general representation of the property. Any areas, measurements or distances are approximate. Text, photographs and plans, where applicable, are for guidance only. Leggett and its representatives have not tested services, equipment or facilities and cannot guarantee the same.

## DESCRIPTION

This property is the perfect lock up and leave holiday home, situated in an elevated position with south west views. There is a lovely private terrace to the front of the house with a sun awning. On the ground floor there is an open plan living and dining area with a good sized kitchen area which is fully fitted. There is also a downstairs bedroom. Up the wooden spiral staircase there is a hallway leading to 2 bedrooms, a toilet and a shower room with toilet. The first bedroom has an en-suite bathroom with an airing cupboard and a door leading out to a Juliette balcony. To the front of the house is the second bedroom also with a door leading out to a Juliette balcony that overlooks the pool, gardens and the lovely views. To the front of the house is the shared swimming pool, which has a security fence and gate, and the gardens. There is also a petanque court and a small lockable shed in the garden which can be used by all owners to store bicycles. There is a private parking area for the owners and guests. The property is a short drive from the village of St Séverin with all your day to day needs. The market town of Riberac is a 15 minute drive and then the pretty village of Aubeterre sur Dronne with its sandy beach by the river and lovely shady square with bars and restaurants...