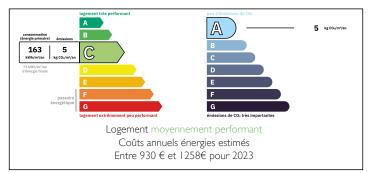

Very pleasant 3 bedroom house in a co-property with a private terrace, a shared swimming pool and gardens.













#### ENERGY - DPE



# INFORMATION

| Town:       | Bouteilles-Saint-Sébastien |
|-------------|----------------------------|
| Department: | Dordogne                   |
| Bed:        | 3                          |
| Bath:       | 2                          |
| Floor:      | 72 m2                      |
| Plot Size:  | 11430 m2                   |

# IN BRIEF

The property in detail :

Downestairs -Kitchen/dining /living room - 27.40 m² Bedoom I - 10.10 m²

Upstairs -Hallway - 3.05 m<sup>2</sup> Bedroom 2 - 10.10 m<sup>2</sup> WC - 1.20 m<sup>2</sup> Shower room - 3.80 m<sup>2</sup> Bedroom 3 - 12.40 m<sup>2</sup> En-suite bathroom with wc & airing cupboard - 5.10 m<sup>2</sup>

Outside -Private terrace 15 m<sup>2</sup> Swimming pool 10m × 5m. Gardens and parking area.

NB. Quoted prices relate to euro tran