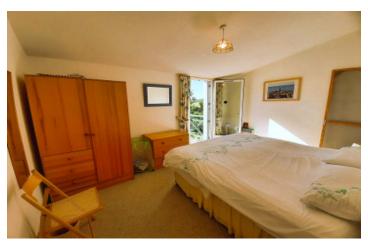

# IN BRIEF

The property in detail :

Downestairs -Kitchen/dining /living room - 27.40 m² Bedoom I - 10.10 m²

Upstairs -Hallway - 3.05 m<sup>2</sup> Bedroom 2 - 10.10 m<sup>2</sup> WC - 1.20 m<sup>2</sup> Shower room - 3.80 m<sup>2</sup> Bedroom 3 - 12.40 m<sup>2</sup> En-suite bathroom with wc & airing cupboard - 5.10 m<sup>2</sup>