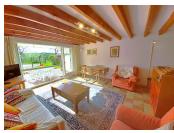

# IN BRIEF

The property in detail :

Downestairs -Kitchen/dining /living room - 27.40 m² Bedoom I - 10.10 m²

Upstairs -Hallway - 3.05 m<sup>2</sup> Bedroom 2 - 10.10 m<sup>2</sup> WC - 1.20 m<sup>2</sup> Shower room - 3.80 m<sup>2</sup> Bedroom 3 - 12.40 m<sup>2</sup> En-suite bathroom with wc & airing cupboard - 5.10 m<sup>2</sup>

## DESCRIPTION

This property is the perfect lock up and leave holiday home, situated in an elevated position with south west views. There is a lovely private terrace to the front of the house with a sun awning. On the ground floor there is an open plan living and dining area with a good sized kitchen area which is fully fitted. There is also a downstairs bedroom. Up the wooden spiral staircase there is a hallway leading to 2 bedrooms, a toilet and a shower room with toilet. The first bedroom has an en-suite bathroom with an airing cupboard and a door leading out to a Juliette balcony. To the front of the house is the second bedroom also with a door leading out to a Juliette balcony that overlooks the pool, gardens and the lovely views. To the front of the house is the shared swimming pool, which has a security fence and gate, and the gardens. There is also a petanque court and a small lockable shed in the garden which can be used by all owners to store bicycles. There is a private parking area for the owners and guests. The property is a short drive from the village of St Séverin with all your day to day needs. The market town of Riberac is a 15 minute drive and then the pretty village of Aubeterre sur Dronne with its sandy beach by the river and lovely shady square with bars and restaurants...