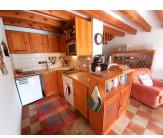

# IN BRIEF

The property in detail :

Downestairs -Kitchen/dining /living room - 27.40 m² Bedoom I - 10.10 m²

Upstairs -Hallway - 3.05 m<sup>2</sup> Bedroom 2 - 10.10 m<sup>2</sup> WC - 1.20 m<sup>2</sup> Shower room - 3.80 m<sup>2</sup> Bedroom 3 - 12.40 m<sup>2</sup> En-suite bathroom with wc & airing cupboard - 5.10 m<sup>2</sup>

## DESCRIPTION

This property is the perfect lock up and leave holiday home, situated in an elevated position with south west views. There is a lovely private terrace to the front of the house with a sun awning. On the ground floor there is an open plan living and dining area with a good sized kitchen area which is fully fitted. There is also a downstairs bedroom. Up the wooden spiral staircase there is a hallway leading to 2 bedrooms, a toilet and a shower room with toilet. The first bedroom has an en-suite bathroom with an airing cupboard and a door leading out to a Juliette balcony. To the front of the house is the second bedroom also with a door leading out to a Juliette balcony that overlooks the pool, gardens and the lovely views. To the front of the house is the shared swimming pool, which has a security fence and gate, and the gardens. There is also a petanque court and a small lockable shed in the garden which can be used by all owners to store bicycles. There is a private parking area for the owners and guests. The property is a short drive from the village of St Séverin with all your day to day needs. The market town of Riberac is a 15 minute drive and then the pretty village of Aubeterre sur Dronne with its sandy beach by the river and lovely shady square with bars and restaurants...