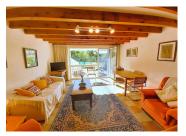

## DESCRIPTION

This property is the perfect lock up and leave holiday home, situated in an elevated position with south west views. There is a lovely private terrace to the front of the house with a sun awning. On the ground floor there is an open plan living and dining area with a good sized kitchen area which is fully fitted. There is also a downstairs bedroom. Up the wooden spiral staircase there is a hallway leading to 2 bedrooms, a toilet and a shower room with toilet. The first bedroom has an en-suite bathroom with an airing cupboard and a door leading out to a Juliette balcony. To the front of the house is the second bedroom also with a door leading out to a Juliette balcony that overlooks the pool, gardens and the lovely views. To the front of the house is the shared swimming pool, which has a security fence and gate, and the gardens. There is also a petanque court and a small lockable shed in the garden which can be used by all owners to store bicycles. There is a private parking area for the owners and guests. The property is a short drive from the village of St Séverin with all your day to day needs. The market town of Riberac is a 15 minute drive and then the pretty village of Aubeterre sur Dronne with its sandy beach by the river and lovely shady square with bars and restaurants...