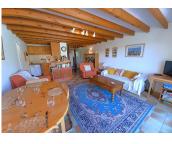

## DESCRIPTION

This property is the perfect lock up and leave holiday home, situated in an elevated position with south west views. There is a lovely private terrace to the front of the house with a sun awning. On the ground floor there is an open plan living and dining area with a good sized kitchen area which is fully fitted. There is also a downstairs bedroom. Up the wooden spiral staircase there is a hallway leading to 2 bedrooms, a toilet and a shower room with toilet. The first bedroom has an en-suite bathroom with an airing cupboard and a door leading out to a Juliette balcony. To the front of the house is the second bedroom also with a door leading out to a Juliette balcony that overlooks the pool, gardens and the lovely views. To the front of the house is the shared swimming pool, which has a security fence and gate, and the gardens. There is also a petanque court and a small lockable shed in the garden which can be used by all owners to store bicycles. There is a private parking area for the owners and guests. The property is a short drive from the village of St Séverin with all your day to day needs. The market town of Riberac is a 15 minute drive and then the pretty village of Aubeterre sur Dronne with its sandy beach by the river and lovely shady square with bars and restaurants...