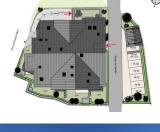

# INFORMATION

| Town:          | Pralognan-la-Vanoise |
|----------------|----------------------|
| Department:    | Savoie               |
| Bed:           | 2                    |
| Bath:          | 2                    |
| Floor:         | 81.2 m2              |
| Outside Space: | 60 m2                |

## IN BRIEF

Located in a quiet yet central location Pralognan la Vanoise, this beautiful, new build 81m2 apartment with terrasse and garden of 60m2 consists of: Entrance hall leading into the bright, open concept kitchen - living room facing south west onto the terrasse