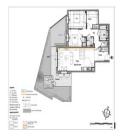

# INFORMATION

| Town:          | Pralognan-la-Vanoise |
|----------------|----------------------|
| Department:    | Savoie               |
| Bed:           | 2                    |
| Bath:          | 2                    |
| Floor:         | 81.2 m2              |
| Outside Space: | 60 m2                |

## IN BRIEF

Located in a quiet yet central location Pralognan la Vanoise, this beautiful, new build 81m2 apartment with terrasse and garden of 60m2 consists of: Entrance hall leading into the bright, open concept kitchen - living room facing south west onto the terrasse

- 2 bright and welcoming double bedrooms,
- A cozy bunkbed room
- 2 WCs
- Spacious shower room
- Ski locker, and cave

Garage, carport or outside parking availble as options

Pralognon la Vanoise at the entrance of the Vanoise National Park offers skiing, in winter and all the mountain activities in summer. Less than 30 min drive to access ParadiSki Plagne -Les Arc and Trois Vallees, Pralognan has retained its original charme of a typical Sayoyard mountain village while giving you access to the biggest ski resorts in Europe \*Financial