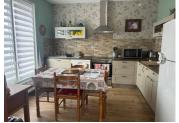

### DESCRIPTION

Accessed via an external staircase from either side of the property, the main entrance leads into a welcoming kitchen measuring 11.5m², featuring a wide range of fitted cupboards and a sink. Opposite the kitchen is the dining room, 13.2m², with double doors that open onto a raised terrace, ideal for outdoor dining and relaxation. A staircase from the dining room takes you to the upper floor.