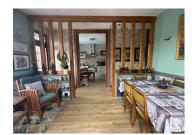

Beneath the main house lies a self-contained one-bedroom apartment, offering a spacious open-plan living room and kitchen area, which opens directly to the rear garden. The apartment includes a large bathroom with shower, WC and sink. Also there is a pantry and a utility...