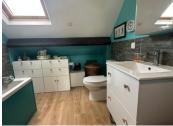

Upstairs, two additional bedrooms of 10.8m<sup>2</sup> and 11.2m<sup>2</sup> are built into the eaves, one of which benefits from an ensuite bathroom with a bath, WC and sink. There is also a separate family bathroom featuring a shower, WC and sink, along with a large landing currently used as a second study. From this level, an external staircase provides direct access to the garden.