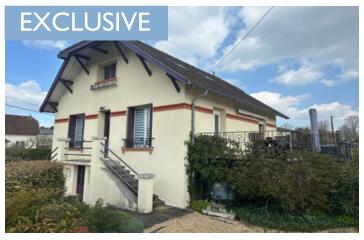

#### 3 Bedroomed house with apartment and lovely garden within walking distance to Brantome town centre

# INFORMATION

Town: Brantôme en Périgord

Department: Dordogne

Bed: 4

3 Bath:

Floor: 160 m<sup>2</sup>

Plot Size: 1215 m2

### DESCRIPTION

Accessed via an external staircase from either side of the property, the main entrance leads into a welcoming kitchen measuring 11.5m², featuring a wide range of fitted cupboards and a sink. Opposite the kitchen is the dining room, 13.2m², with double doors that open onto a raised terrace, ideal for outdoor dining and relaxation. A staircase from the dining room takes you to the upper floor.