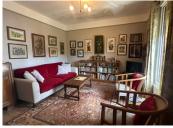

Continuing through the ground floor, there is a cloakroom with a WC and hand basin, followed by the first of three bedrooms, currently used as a study and also 13.2m² in size. At the rear of the house is a cosy lounge of 11.5m², offering pleasant views over the garden. The property is ideally situated just a few minutes' walk from the centre of Brantôme, with a local bakery only 50 metres away.