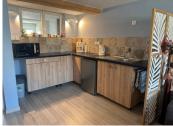

### DESCRIPTION

Accessed via an external staircase from either side of the property, the main entrance leads into a welcoming kitchen measuring 11.5m², featuring a wide range of fitted cupboards and a sink. Opposite the kitchen is the dining room, 13.2m², with double doors that open onto a raised terrace, ideal for outdoor dining and relaxation. A staircase from the dining room takes you to the upper floor.