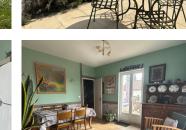

### DESCRIPTION

Accessed via an external staircase from either side of the property, the main entrance leads into a welcoming kitchen measuring 11.5m², featuring a wide range of fitted cupboards and a sink. Opposite the kitchen is the dining room, 13.2m², with double doors that open onto a raised terrace, ideal for outdoor dining and relaxation. A staircase from the dining room takes you to the upper floor.

Continuing through the ground floor, there is a cloakroom with a WC and hand basin, followed by the first of three bedrooms, currently used as a study and also 13.2m² in size. At the rear of the house is a cosy lounge of 11.5m², offering pleasant views over the garden. The property is ideally situated just a few minutes' walk from the centre of Brantôme, with a local bakery only 50 metres away.