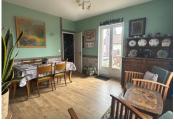

### DESCRIPTION

Accessed via an external staircase from either side of the property, the main entrance leads into a welcoming kitchen measuring 11.5m², featuring a wide range of fitted cupboards and a sink. Opposite the kitchen is the dining room, 13.2m², with double doors that open onto a raised terrace, ideal for outdoor dining and relaxation. A staircase from the dining room takes you to the upper floor.

Continuing through the ground floor, there is a cloakroom with a WC and hand basin, followed by the first of three bedrooms, currently used as a study and also 13.2m² in size. At the rear of the house is a cosy lounge of 11.5m², offering pleasant views over the garden. The property is ideally situated just a few minutes' walk from the centre of Brantôme, with a local bakery only 50 metres away.