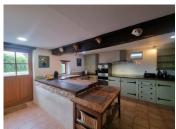

### On the ground floor

+ Lounge/dining room (approx 60m<sup>2</sup>) with woodburner providing for a large family room for dining and relaxing

+ Fitted kitchen (approx 35m<sup>2</sup>) - this large kitchen area has agreat deal of charm with the original features maintained (a converted stable with horse bow dividers in place. External door leads to the front of the property.