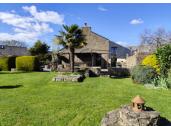

## IN BRIEF

Beautifully presented and fully renovated longère with a 60m<sup>2</sup> living/dining room and four bedrooms plus a high specification independent gite with three bedrooms set in beautifully landscaped gardens of approx 0.5 acre complete with in\_ground pool close to the amenities of Martigné Ferchaud

Outside the south-facing terraced area provides for a beautiful shaded area overlooking the garden and the countryside beyond. Adjacent to this is the small raised water feature in which are situated the koi carp.