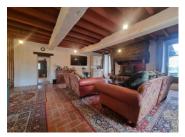

## IN BRIEF

Beautifully presented and fully renovated longère with a 60m<sup>2</sup> living/dining room and four bedrooms plus a high specification independent gite with three bedrooms set in beautifully landscaped gardens of approx 0.5 acre complete with in\_ground pool close to the amenities of Martigné Ferchaud

### On the ground floor

+ Lounge/dining room (approx 60m<sup>2</sup>) with woodburner providing for a large family room for dining and relaxing

+ Fitted kitchen (approx 35m<sup>2</sup>) - this large kitchen area has agreat deal of charm with the original features maintained (a converted stable with horse bow dividers in place. External door leads to the front of the property.