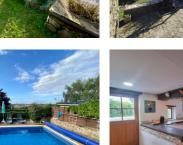

## IN BRIEF

Beautifully presented and fully renovated longère with a 60m<sup>2</sup> living/dining room and four bedrooms plus a high specification independent gite with three bedrooms set in beautifully landscaped gardens of approx 0.5 acre complete with in\_ground pool close to the amenities of Martigné Ferchaud

Outside the south-facing terraced area provides for a beautiful shaded area overlooking the garden and the countryside beyond. Adjacent to this is the small raised water feature in which are situated the koi carp.