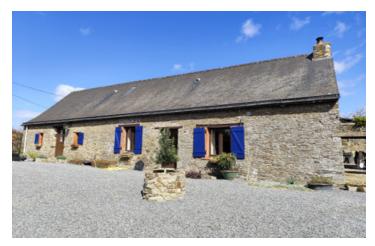

### Character longère with 4 bedrooms and separate gite close to Martigné-Ferchaud

## IN BRIEF

Beautifully presented and fully renovated longère with a 60m<sup>2</sup> living/dining room and four bedrooms plus a high specification independent gite with three bedrooms set in beautifully landscaped gardens of approx 0.5 acre complete with in\_ground pool close to the amenities of Martigné Ferchaud

## DESCRIPTION

An immaculate combination of family home and independent gite located a couple of minutes from the village of Eancé and the small town of Martigné-Ferchaud.

The main family home is comprised of: