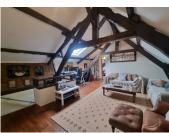

### Upstairs

+ Mezzanine (approx 35m<sup>2</sup>) large well lit mezzanine providing a secondary lounge area.

- + Bedroom 2 (approx 24m<sup>2</sup>)
- + Bedroom 3 (approx 9m<sup>2</sup>)
- + Bedroom 4 (approx 16m<sup>2</sup>)
- + Family bathroom with WC