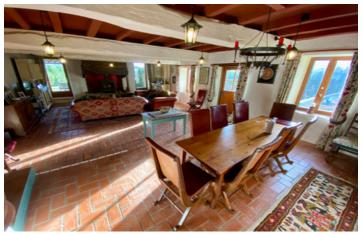

### On the ground floor

+ Lounge/dining room (approx 60m<sup>2</sup>) with woodburner providing for a large family room for dining and relaxing

+ Fitted kitchen (approx 35m<sup>2</sup>) - this large kitchen area has agreat deal of charm with the original features maintained (a converted stable with horse bow dividers in place. External door leads to the front of the property.

### Upstairs

+ Mezzanine (approx 35m<sup>2</sup>) large well lit mezzanine providing a secondary lounge area.

- + Bedroom 2 (approx 24m<sup>2</sup>)
- + Bedroom 3 (approx 9m<sup>2</sup>)
- + Bedroom 4 (approx 16m<sup>2</sup>)
- + Family bathroom with WC