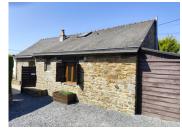

## IN BRIEF

Beautifully presented and fully renovated longère with a 60m<sup>2</sup> living/dining room and four bedrooms plus a high specification independent gite with three bedrooms set in beautifully landscaped gardens of approx 0.5 acre complete with in\_ground pool close to the amenities of Martigné Ferchaud

#### Gite

This is a detached cottage full of charm and character and an ideal private dwelling for guests or family. The gite is separate from the main house with its own private entrance and garden. It has been beautifully renovated and has been very successful in attracting national and foreign clients.