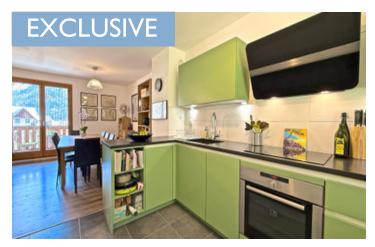

### DESCRIPTION

Set within a small, well-maintained residence, this bright and tastefully decorated apartment comprises a spacious living and dining area with access to a private balcony boasting stunning mountain views, a modern and well-appointed kitchen, two comfortable bedrooms, a bathroom, a separate WC, and a practical laundry/storage room.