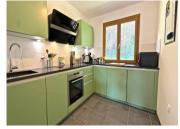

### DESCRIPTION

Set within a small, well-maintained residence, this bright and tastefully decorated apartment comprises a spacious living and dining area with access to a private balcony boasting stunning mountain views, a modern and well-appointed kitchen, two comfortable bedrooms, a bathroom, a separate WC, and a practical laundry/storage room.