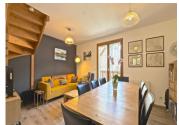

### DESCRIPTION

Set within a small, well-maintained residence, this bright and tastefully decorated apartment comprises a spacious living and dining area with access to a private balcony boasting stunning mountain views, a modern and well-appointed kitchen, two comfortable bedrooms, a bathroom, a separate WC, and a practical laundry/storage room.