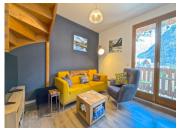

### DESCRIPTION

Set within a small, well-maintained residence, this bright and tastefully decorated apartment comprises a spacious living and dining area with access to a private balcony boasting stunning mountain views, a modern and well-appointed kitchen, two comfortable bedrooms, a bathroom, a separate WC, and a practical laundry/storage room.