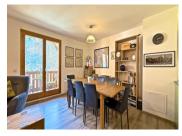

### DESCRIPTION

Set within a small, well-maintained residence, this bright and tastefully decorated apartment comprises a spacious living and dining area with access to a private balcony boasting stunning mountain views, a modern and well-appointed kitchen, two comfortable bedrooms, a bathroom, a separate WC, and a practical laundry/storage room.