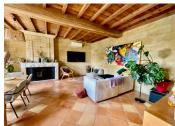

#### Upstairs:

- \* A landing 9 m<sup>2</sup> wooden flooring, exposed stone walls:
- \* Bedroom I 33 m<sup>2</sup> wooden flooring, partially exposed stone walls, and exposed beams;
- \* A hallway 4 m<sup>2</sup> with wooden flooring, leading to:
- \* Bedroom 2 13 m<sup>2</sup> with sisal flooring and exposed beams;
- \* Bedroom 3 16 m<sup>2</sup> with sisal flooring and exposed beams;
- \* Bathroom 18 m<sup>2</sup> with whirlpool bath, shower, toilet, and two sinks.