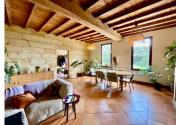

## On the ground floor:

- \* An entrance hall 12 m<sup>2</sup> Gironde tile flooring, exposed stone walls;
- \* A living room  $33 \text{ m}^2$  Gironde tile flooring, fireplace with insert, exposed stone walls, and wooden beam ceiling;
- \* A kitchen 33 m<sup>2</sup> with island, tiled flooring, and a fireplace (non-functional), equipped;
- \* A utility room  $20 \text{ m}^2$  in total with a laundry area, shower room, and toilet.