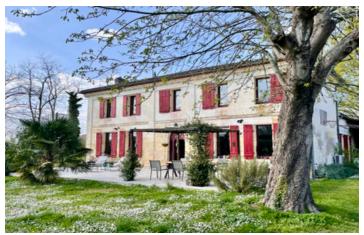

### Charming 18th century character house, GIRONDE style, in cutted lime stone!

# IN BRIFF

A must-see! Close to Saint-Emilion and all amenities, come discover this beautiful GIRONDE house!

This house has preserved its 18th-century charm while still boasting all modern comfort! A perfect blend of authenticity and modernity!

At the back, there is a large barn for your projects! In front of the house, there is a large terrace with a covered patio and a pretty garden with mature

Possibilité to buy more land!

**FNFRGY - DPF** 