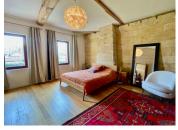

#### Upstairs:

- \* A landing 9 m<sup>2</sup> wooden flooring, exposed stone walls:
- \* Bedroom I 33 m<sup>2</sup> wooden flooring, partially exposed stone walls, and exposed beams;
- \* A hallway 4 m<sup>2</sup> with wooden flooring, leading to:
- \* Bedroom 2 13 m<sup>2</sup> with sisal flooring and exposed beams;
- \* Bedroom 3 16 m<sup>2</sup> with sisal flooring and exposed beams;
- \* Bathroom 18 m<sup>2</sup> with whirlpool bath, shower, toilet, and two sinks.