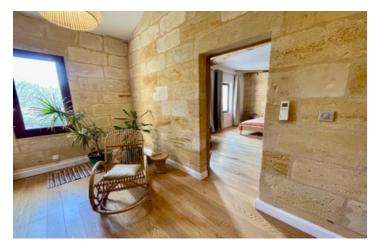

## On the ground floor:

- \* An entrance hall 12 m<sup>2</sup> Gironde tile flooring, exposed stone walls;
- \* A living room  $33 \text{ m}^2$  Gironde tile flooring, fireplace with insert, exposed stone walls, and wooden beam ceiling;
- \* A kitchen 33 m<sup>2</sup> with island, tiled flooring, and a fireplace (non-functional), equipped;
- \* A utility room  $20 \text{ m}^2$  in total with a laundry area, shower room, and toilet.

#### Upstairs:

- \* A landing 9 m<sup>2</sup> wooden flooring, exposed stone walls:
- \* Bedroom I 33 m<sup>2</sup> wooden flooring, partially exposed stone walls, and exposed beams;
- \* A hallway 4 m<sup>2</sup> with wooden flooring, leading to:
- \* Bedroom 2 13 m<sup>2</sup> with sisal flooring and exposed beams;
- \* Bedroom 3 16 m<sup>2</sup> with sisal flooring and exposed beams;
- \* Bathroom 18 m<sup>2</sup> with whirlpool bath, shower, toilet, and two sinks.