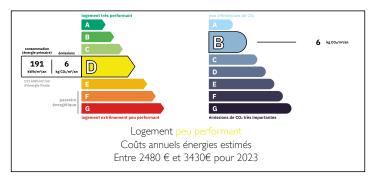

At the back, there is a large barn for your projects! In front of the house, there is a large terrace with a covered patio and a pretty garden with mature

Possibilité to buy more land!

**FNFRGY - DPF** 