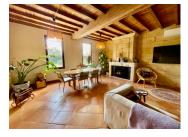

## On the ground floor:

- \* An entrance hall 12 m<sup>2</sup> Gironde tile flooring, exposed stone walls;
- \* A living room  $33 \text{ m}^2$  Gironde tile flooring, fireplace with insert, exposed stone walls, and wooden beam ceiling;
- \* A kitchen 33 m<sup>2</sup> with island, tiled flooring, and a fireplace (non-functional), equipped;
- \* A utility room  $20 \text{ m}^2$  in total with a laundry area, shower room, and toilet.