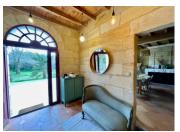

## On the ground floor:

- \* An entrance hall 12 m<sup>2</sup> Gironde tile flooring, exposed stone walls;
- \* A living room  $33 \text{ m}^2$  Gironde tile flooring, fireplace with insert, exposed stone walls, and wooden beam ceiling;
- \* A kitchen 33 m<sup>2</sup> with island, tiled flooring, and a fireplace (non-functional), equipped;
- \* A utility room  $20 \text{ m}^2$  in total with a laundry area, shower room, and toilet.