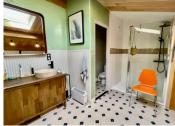

## On the ground floor:

- \* An entrance hall 12 m<sup>2</sup> Gironde tile flooring, exposed stone walls;
- \* A living room  $33 \text{ m}^2$  Gironde tile flooring, fireplace with insert, exposed stone walls, and wooden beam ceiling;
- \* A kitchen 33 m<sup>2</sup> with island, tiled flooring, and a fireplace (non-functional), equipped;
- \* A utility room  $20 \text{ m}^2$  in total with a laundry area, shower room, and toilet.