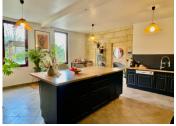

## On the ground floor:

- \* An entrance hall 12 m<sup>2</sup> Gironde tile flooring, exposed stone walls;
- \* A living room  $33 \text{ m}^2$  Gironde tile flooring, fireplace with insert, exposed stone walls, and wooden beam ceiling;
- \* A kitchen 33 m<sup>2</sup> with island, tiled flooring, and a fireplace (non-functional), equipped;
- \* A utility room  $20 \text{ m}^2$  in total with a laundry area, shower room, and toilet.