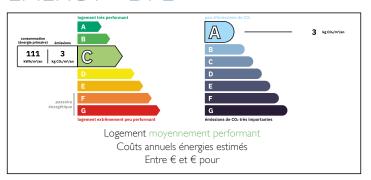

## INFORMATION

Town: Gaja-et-Villedieu

Department: Aude

Bed: 4

Bath:

Floor: 300 m2

Plot Size: 4100 m2

ENERGY - DPE