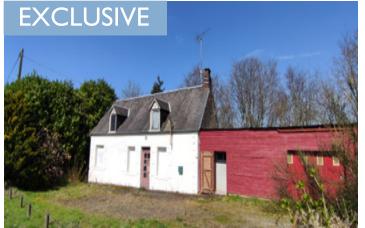

Ref: A35842EMW50 Price: 68 600 EUR agency fees included: 6600 € TTC to be paid by the buyer (62 000 EUR without fees)

House to renovate with garage and nearly 6 hectares of garden and woodland.

## IN BRIEF

House with living room, kitchen, bathroom and one bedroom. Utility room and garage attached. Adjoining land.

A great opportunity to renovate to your own taste, with potential to extend (subject to planning).

### DESCRIPTION

Ideally located just outside the village of Chérencé-le-Héron, between Villedieu-les-Poêles and Brécey.

The property requires full renovation but has the potential to become a lovely two-bedroom home—or more, if the loft space is converted.