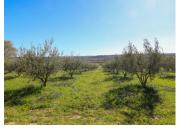

Ref: A35835RSI30 Price: 130 000 EUR

agency fees to be paid by the seller

Olive grove on 1.20 hectares, fully fenced, with 205 trees, near Uzes.

**ENERGY - DPE** 

DPE not required.

## **DESCRIPTION**

Olive grove of 1.20 hectares for sale. 205 olive trees, 13-year-old Picholine trees. Planted in 2017. Plantation 6m x 7m Slopes.

Fenced plot with electricity at the edge.

Production: Trees in full bloom.

### IN BRIEF

Agriculture land with olive trees, 4km from Uzes.

NB. Quoted prices relate to euro transactions. Fluctuations in exchange rates are not the responsibility of the agency or those representing it. The agency and its representatives are not authorised to make or give guarantees relating to the property. These particulars do not form part of any contract but are to be taken as a general representation of the property. Any areas, measurements or distances are approximate. Text, photographs and plans, where applicable, are for guidance only. Leggett and its representatives have not tested services, equipment or facilities and cannot guarantee the same.