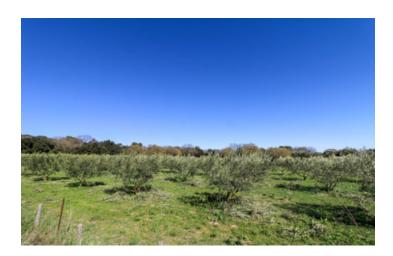

Ref: A35835RSI30 Price: 130 000 EUR

agency fees to be paid by the seller

Olive grove on 1.20 hectares, fully fenced, with 205 trees, near Uzes.

**ENERGY - DPE** 

DPE not required.

## **DESCRIPTION**

Olive grove of 1.20 hectares for sale. 205 olive trees, 13-year-old Picholine trees. Planted in 2017. Plantation 6m x 7m Slopes.

Fenced plot with electricity at the edge.

Production: Trees in full bloom.

### IN BRIEF

Agriculture land with olive trees, 4km from Uzes.

NB. Quoted prices relate to euro transactions. Fluctuations in exchange rates are not the responsibility of the agency or those representing it. The agency and its representatives are not authorised to make or give guarantees relating to the property. These particulars do not form part of any contract but are to be taken as a general representation of the property. Any areas, measurements or distances are approximate. Text, photographs and plans, where applicable, are for guidance only. Leggett and its representatives have not tested services, equipment or facilities and cannot guarantee the same.