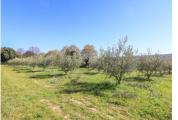

Ref: A35835RSI30 Price: 130 000 EUR

agency fees to be paid by the seller

Olive grove on 1.20 hectares, fully fenced, with 205 trees, near Uzes.

**ENERGY - DPE** 

DPE not required.

## **DESCRIPTION**

Olive grove of 1.20 hectares for sale. 205 olive trees, 13-year-old Picholine trees. Planted in 2017. Plantation 6m x 7m Slopes.

Fenced plot with electricity at the edge.

Production: Trees in full bloom.