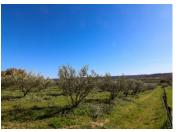

Ref: A35835RSI30 Price: 130 000 EUR

agency fees to be paid by the seller

Olive grove on 1.20 hectares, fully fenced, with 205 trees, near Uzes.

**ENERGY - DPE** 

DPE not required.

## **DESCRIPTION**

Olive grove of 1.20 hectares for sale. 205 olive trees, 13-year-old Picholine trees. Planted in 2017. Plantation 6m x 7m Slopes.

Fenced plot with electricity at the edge.

Production: Trees in full bloom.