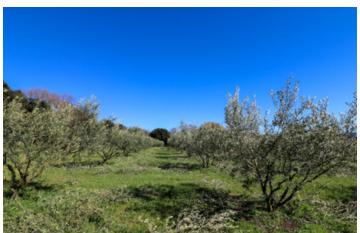

Ref: A35835RSI30 Price: 130 000 EUR

agency fees to be paid by the seller

Olive grove on 1.20 hectares, fully fenced, with 205 trees, near Uzes.

**ENERGY - DPE** 

DPE not required.

## **DESCRIPTION**

Olive grove of 1.20 hectares for sale. 205 olive trees, 13-year-old Picholine trees. Planted in 2017. Plantation 6m x 7m Slopes.

Fenced plot with electricity at the edge.

Production: Trees in full bloom.