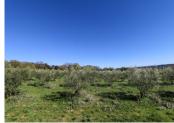

Ref: A35835RSI30 Price: 130 000 EUR

agency fees to be paid by the seller

Olive grove on 1.20 hectares, fully fenced, with 205 trees, near Uzes.

**ENERGY - DPE** 

DPE not required.

## **DESCRIPTION**

Olive grove of 1.20 hectares for sale. 205 olive trees, 13-year-old Picholine trees. Planted in 2017. Plantation 6m x 7m Slopes.

Fenced plot with electricity at the edge.

Production: Trees in full bloom.

### IN BRIEF

Agriculture land with olive trees, 4km from Uzes.

NB. Quoted prices relate to euro transactions. Fluctuations in exchange rates are not the responsibility of the agency or those representing it. The agency and its representatives are not authorised to make or give guarantees relating to the property. These particulars do not form part of any contract but are to be taken as a general representation of the property. Any areas, measurements or distances are approximate. Text, photographs and plans, where applicable, are for guidance only. Leggett and its representatives have not tested services, equipment or facilities and cannot guarantee the same.