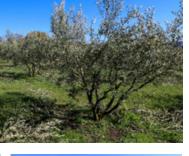

Ref: A35835RSI30 Price: 130 000 EUR

agency fees to be paid by the seller

Olive grove on 1.20 hectares, fully fenced, with 205 trees, near Uzes.

**ENERGY - DPE** 

DPE not required.

## **DESCRIPTION**

Olive grove of 1.20 hectares for sale. 205 olive trees, 13-year-old Picholine trees. Planted in 2017. Plantation 6m x 7m Slopes.

Fenced plot with electricity at the edge.

Production: Trees in full bloom.