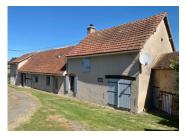

### DESCRIPTION

This is a beautiful half-timbered farmhouse. Consists of 2 parts. A large house, and a smaller gîte. Both have been beautifully restored.

The large house consists of:

- A dining room with large double door to the terrace and garden. Beautiful beamed ceiling. Stone floor. Electric heating.
- -From here you enter the kitchen. A cozy kitchen with all comforts. Not very big, but very practical. Cooking on gas (5 burners). There is a sink with a single sink. There is a built-in oven. In the kitchen cupboard under the sink is a close-in boiler for hot water in the kitchen.
- There is a bedroom on the ground floor. A beautiful room with exposed beams and a wooden laminate floor. A large window provides plenty of light. There is room for a double bed and a large closet.
- The living room is large and bright. There is an ornamental fireplace with a wood stove. You enter this room through the wooden front door with glass. Beautiful white ceiling with dark wooden beams All in very good condition. Beautiful light stone floor. Cozy space.
- Through the living room you enter the bathroom. A beautiful new bathroom with shower and sink, and separate toilet. The washing machine is also located here. The boiler for hot water is in the toilet. There is a large linen closet in the bathroom to store the towels.
- In the bathroom is the stairs to the 1st floor. There is a large room...