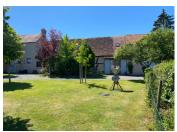

### DESCRIPTION

This is a beautiful half-timbered farmhouse. Consists of 2 parts. A large house, and a smaller gîte. Both have been beautifully restored.

The large house consists of:

- A dining room with large double door to the terrace and garden. Beautiful beamed ceiling. Stone floor. Electric heating.
- -From here you enter the kitchen. A cozy kitchen with all comforts. Not very big, but very practical. Cooking on gas (5 burners). There is a sink with a single sink. There is a built-in oven. In the kitchen cupboard under the sink is a close-in boiler for hot water in the kitchen.
- There is a bedroom on the ground floor. A beautiful room with exposed beams and a wooden laminate floor. A large window provides plenty of light. There is room for a double bed and a large closet.
- The living room is large and bright. There is an ornamental fireplace with a wood stove. You enter this room through the wooden front door with glass. Beautiful white ceiling with dark wooden beams All in very good condition. Beautiful light stone floor. Cozy space.
- Through the living room you enter the bathroom. A beautiful new bathroom with shower and sink, and separate toilet. The washing machine is also located here. The boiler for hot water is in the toilet. There is a large linen closet in the bathroom to store the towels.
- In the bathroom is the stairs to the 1st floor. There is a large room...