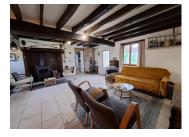

### DESCRIPTION

This is a beautiful half-timbered farmhouse. Consists of 2 parts. A large house, and a smaller gîte. Both have been beautifully restored.

The large house consists of:

- A dining room with large double door to the terrace and garden. Beautiful beamed ceiling. Stone floor. Electric heating.
- -From here you enter the kitchen. A cozy kitchen with all comforts. Not very big, but very practical. Cooking on gas (5 burners). There is a sink with a single sink. There is a built-in oven. In the kitchen cupboard under the sink is a close-in boiler for hot water in the kitchen.
- There is a bedroom on the ground floor. A beautiful room with exposed beams and a wooden laminate floor. A large window provides plenty of light. There is room for a double bed and a large closet.
- The living room is large and bright. There is an ornamental fireplace with a wood stove. You enter this room through the wooden front door with glass. Beautiful white ceiling with dark wooden beams All in very good condition. Beautiful light stone floor. Cozy space.
- Through the living room you enter the bathroom. A beautiful new bathroom with shower and sink, and separate toilet. The washing machine is also located here. The boiler for hot water is in the toilet. There is a large linen closet in the bathroom to store the towels.
- In the bathroom is the stairs to the 1st floor. There is a large room...