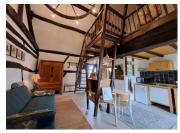

### DESCRIPTION

This is a beautiful half-timbered farmhouse. Consists of 2 parts. A large house, and a smaller gîte. Both have been beautifully restored.

The large house consists of:

- A dining room with large double door to the terrace and garden. Beautiful beamed ceiling. Stone floor. Electric heating.
- -From here you enter the kitchen. A cozy kitchen with all comforts. Not very big, but very practical. Cooking on gas (5 burners). There is a sink with a single sink. There is a built-in oven. In the kitchen cupboard under the sink is a close-in boiler for hot water in the kitchen.
- There is a bedroom on the ground floor. A beautiful room with exposed beams and a wooden laminate floor. A large window provides plenty of light. There is room for a double bed and a large closet.
- The living room is large and bright. There is an ornamental fireplace with a wood stove. You enter this room through the wooden front door with glass. Beautiful white ceiling with dark wooden beams All in very good condition. Beautiful light stone floor. Cozy space.
- Through the living room you enter the bathroom. A beautiful new bathroom with shower and sink, and separate toilet. The washing machine is also located here. The boiler for hot water is in the toilet. There is a large linen closet in the bathroom to store the towels.
- In the bathroom is the stairs to the 1st floor. There is a large room...