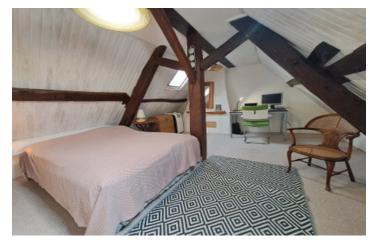

#### IN BRIEF

123m2 of living space

Large house:

Dining room 12m2

kitchen IIm2

bedroom 1; 11m2

bathroom 1; 9m2

1st floor:

Bedroom 2; 15m2

30m2 on the ground floor

Bedroom: 10m2 (mezzanine)

Shower room 2.5m2

Carport 20m2 Attic 34m2

Workshop, Dépéndences, old bread oven

Land 2974m2

**ENERGY - DPE** 

### DESCRIPTION

This is a beautiful half-timbered farmhouse. Consists of 2 parts. A large house, and a smaller gîte. Both have been beautifully restored.

The large house consists of:

- A dining room with large double door to the terrace and garden. Beautiful beamed ceiling. Stone floor. Electric heating.
- -From here you enter the kitchen. A cozy kitchen with all comforts. Not very big, but very practical. Cooking on gas (5 burners). There is a sink with a single sink. There is a built-in oven. In the kitchen cupboard under the sink is a close-in boiler for hot water in the kitchen.
- There is a bedroom on the ground floor. A beautiful room with exposed beams and a wooden laminate floor. A large window provides plenty of light. There is room for a double bed and a large closet.
- The living room is large and bright. There is an ornamental fireplace with a wood stove. You enter this room through the wooden front door with glass. Beautiful white ceiling with dark wooden beams All in very good condition. Beautiful light stone floor. Cozy space.
- Through the living room you enter the bathroom. A beautiful new bathroom with shower and sink, and separate toilet. The washing machine is also located here. The boiler for hot water is in the toilet. There is a large linen closet in the bathroom to store the towels.
- In the bathroom is the stairs to the 1st floor. There is a large room...