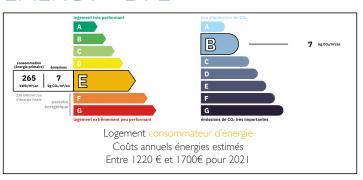

Bedroom 2; 15m2

30m2 on the ground floor

Bedroom: 10m2 (mezzanine)

Shower room 2.5m2

Carport 20m2 Attic 34m2

Workshop, Dépéndences, old bread oven

Land 2974m2

**ENERGY - DPE** 