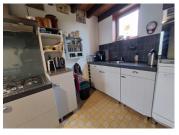

#### IN BRIEF

123m2 of living space

Large house:

Dining room 12m2

kitchen IIm2

bedroom 1; 11m2

bathroom 1; 9m2

1st floor:

### DESCRIPTION

This is a beautiful half-timbered farmhouse. Consists of 2 parts. A large house, and a smaller gîte. Both have been beautifully restored.

The large house consists of:

- A dining room with large double door to the terrace and garden. Beautiful beamed ceiling. Stone floor. Electric heating.
- -From here you enter the kitchen. A cozy kitchen with all comforts. Not very big, but very practical. Cooking on gas (5 burners). There is a sink with a single sink. There is a built-in oven. In the kitchen cupboard under the sink is a close-in boiler for hot water in the kitchen.
- There is a bedroom on the ground floor. A beautiful room with exposed beams and a wooden laminate floor. A large window provides plenty of light. There is room for a double bed and a large closet.
- The living room is large and bright. There is an ornamental fireplace with a wood stove. You enter this room through the wooden front door with glass. Beautiful white ceiling with dark wooden beams All in very good condition. Beautiful light stone floor. Cozy space.
- Through the living room you enter the bathroom. A beautiful new bathroom with shower and sink, and separate toilet. The washing machine is also located here. The boiler for hot water is in the toilet. There is a large linen closet in the bathroom to store the towels.
- In the bathroom is the stairs to the 1st floor. There is a large room...