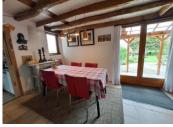

#### IN BRIEF

123m2 of living space

Large house:

Dining room 12m2

kitchen IIm2

bedroom 1; 11m2

bathroom 1; 9m2

1st floor:

### DESCRIPTION

This is a beautiful half-timbered farmhouse. Consists of 2 parts. A large house, and a smaller gîte. Both have been beautifully restored.

The large house consists of:

- A dining room with large double door to the terrace and garden. Beautiful beamed ceiling. Stone floor. Electric heating.
- -From here you enter the kitchen. A cozy kitchen with all comforts. Not very big, but very practical. Cooking on gas (5 burners). There is a sink with a single sink. There is a built-in oven. In the kitchen cupboard under the sink is a close-in boiler for hot water in the kitchen.
- There is a bedroom on the ground floor. A beautiful room with exposed beams and a wooden laminate floor. A large window provides plenty of light. There is room for a double bed and a large closet.
- The living room is large and bright. There is an ornamental fireplace with a wood stove. You enter this room through the wooden front door with glass. Beautiful white ceiling with dark wooden beams All in very good condition. Beautiful light stone floor. Cozy space.
- Through the living room you enter the bathroom. A beautiful new bathroom with shower and sink, and separate toilet. The washing machine is also located here. The boiler for hot water is in the toilet. There is a large linen closet in the bathroom to store the towels.
- In the bathroom is the stairs to the 1st floor. There is a large room...