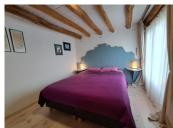

### DESCRIPTION

This is a beautiful half-timbered farmhouse. Consists of 2 parts. A large house, and a smaller gîte. Both have been beautifully restored.

The large house consists of:

- A dining room with large double door to the terrace and garden. Beautiful beamed ceiling. Stone floor. Electric heating.
- -From here you enter the kitchen. A cozy kitchen with all comforts. Not very big, but very practical. Cooking on gas (5 burners). There is a sink with a single sink. There is a built-in oven. In the kitchen cupboard under the sink is a close-in boiler for hot water in the kitchen.
- There is a bedroom on the ground floor. A beautiful room with exposed beams and a wooden laminate floor. A large window provides plenty of light. There is room for a double bed and a large closet.
- The living room is large and bright. There is an ornamental fireplace with a wood stove. You enter this room through the wooden front door with glass. Beautiful white ceiling with dark wooden beams All in very good condition. Beautiful light stone floor. Cozy space.
- Through the living room you enter the bathroom. A beautiful new bathroom with shower and sink, and separate toilet. The washing machine is also located here. The boiler for hot water is in the toilet. There is a large linen closet in the bathroom to store the towels.
- In the bathroom is the stairs to the 1st floor. There is a large room...