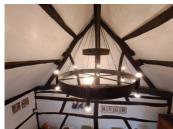

### DESCRIPTION

This is a beautiful half-timbered farmhouse. Consists of 2 parts. A large house, and a smaller gîte. Both have been beautifully restored.

The large house consists of:

- A dining room with large double door to the terrace and garden. Beautiful beamed ceiling. Stone floor. Electric heating.
- -From here you enter the kitchen. A cozy kitchen with all comforts. Not very big, but very practical. Cooking on gas (5 burners). There is a sink with a single sink. There is a built-in oven. In the kitchen cupboard under the sink is a close-in boiler for hot water in the kitchen.
- There is a bedroom on the ground floor. A beautiful room with exposed beams and a wooden laminate floor. A large window provides plenty of light. There is room for a double bed and a large closet.
- The living room is large and bright. There is an ornamental fireplace with a wood stove. You enter this room through the wooden front door with glass. Beautiful white ceiling with dark wooden beams All in very good condition. Beautiful light stone floor. Cozy space.
- Through the living room you enter the bathroom. A beautiful new bathroom with shower and sink, and separate toilet. The washing machine is also located here. The boiler for hot water is in the toilet. There is a large linen closet in the bathroom to store the towels.
- In the bathroom is the stairs to the 1st floor. There is a large room...