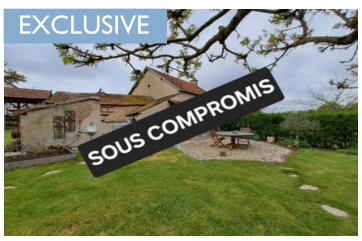

Ref: A35824GC71

Price: 189 000 EUR

agency fees to be paid by the seller

House with living room, kitchens, 2 bedrooms, shower-room. Seperated guesthouse. Barns and garden. Well.

### DESCRIPTION

This is a beautiful half-timbered farmhouse. Consists of 2 parts. A large house, and a smaller gîte. Both have been beautifully restored.

The large house consists of:

- A dining room with large double door to the terrace and garden. Beautiful beamed ceiling. Stone floor. Electric heating.
- -From here you enter the kitchen. A cozy kitchen with all comforts. Not very big, but very practical. Cooking on gas (5 burners). There is a sink with a single sink. There is a built-in oven. In the kitchen cupboard under the sink is a close-in boiler for hot water in the kitchen.
- There is a bedroom on the ground floor. A beautiful room with exposed beams and a wooden laminate floor. A large window provides plenty of light. There is room for a double bed and a large closet.
- The living room is large and bright. There is an ornamental fireplace with a wood stove. You enter this room through the wooden front door with glass. Beautiful white ceiling with dark wooden beams All in very good condition. Beautiful light stone floor. Cozy space.
- Through the living room you enter the bathroom. A beautiful new bathroom with shower and sink, and separate toilet. The washing machine is also located here. The boiler for hot water is in the toilet. There is a large linen closet in the bathroom to store the towels.
- In the bathroom is the stairs to the 1st floor. There is a large room...