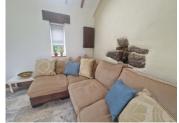

On the ground floor, you'll find a spacious lounge with a wood burner, a fully equipped kitchen, and a dining area bathed in natural light. A shower room with shower, sink and WC completes this level. Upstairs, two generous double bedrooms showcase beautiful exposed stone features, and a stylish bathroom features a classic roll-top bath, perfect for unwinding.