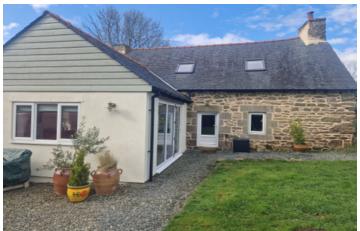

#### Beautiful 2 bedroom house set on over 2000m of land. Perfect mix of modern and stone house features.

#### IN BRIEF

Charming 2-bedroom stone house with a modern extension, blending old-world character with contemporary comfort. Naturally light-filled spaces, featuring a cozy wood burner, electric heating, and double glazing. Set in a peaceful hamlet just outside Bourbriac, with over 2000m<sup>2</sup> of garden, charming outbuildings, and a garage. Move-in ready with no works needed!

#### DESCRIPTION

Nestled in a tranquil hamlet just outside Bourbriac, this charming 2-bedroom stone house seamlessly blends traditional character with modern conveniences. The property boasts an extension that enhances its naturally bright and airy feel, while exposed stone walls and tasteful finishes add to its charm.

Double glazing, electric heating, and a move-in-ready condition ensure comfort and convenience. Outside, the property sits on an expansive 2000m<sup>2</sup>+ garden with delightful outbuildings, a garage, and plenty of space for outdoor enjoyment. The garage offers additional storage or workshop potential.