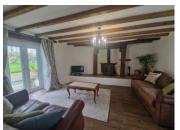

On the ground floor, you'll find a spacious lounge with a wood burner, a fully equipped kitchen, and a dining area bathed in natural light. A shower room with shower, sink and WC completes this level. Upstairs, two generous double bedrooms showcase beautiful exposed stone features, and a stylish bathroom features a classic roll-top bath, perfect for unwinding.