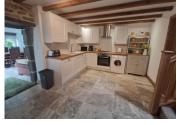

On the ground floor, you'll find a spacious lounge with a wood burner, a fully equipped kitchen, and a dining area bathed in natural light. A shower room with shower, sink and WC completes this level. Upstairs, two generous double bedrooms showcase beautiful exposed stone features, and a stylish bathroom features a classic roll-top bath, perfect for unwinding.