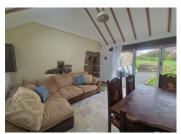

On the ground floor, you'll find a spacious lounge with a wood burner, a fully equipped kitchen, and a dining area bathed in natural light. A shower room with shower, sink and WC completes this level. Upstairs, two generous double bedrooms showcase beautiful exposed stone features, and a stylish bathroom features a classic roll-top bath, perfect for unwinding.