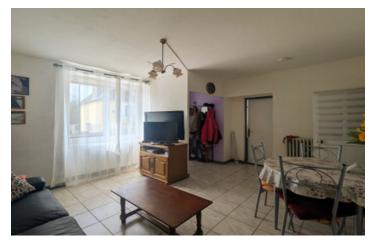

### IN BRIEF

Located in the centre of St-Priest-les-Fougeres a short walk from an award-winning patisserie, this versatile 3-bed house has excellent energy credentials thanks to being well-insulated, double glazed (2018), heated and cooled by a Weisseman air water heat pump (2017), and having solar panels for both electricity and for a thermodynamic hot water tank. As well as the ground floor and first floor, an attic covers the full surface area of the house. The ground floor comprises a lounge diner, kitchen, bedroom and shower room with WC. The first floor includes two bedrooms, a dining room, a kitchen, a bathroom, and a sunny double glazed veranda (2018) opening onto a terrace, ideal for a container garden. Enclosed gardens surround the rear of the house where mature shrubs preserve privacy. Further amenities are nearby in La Coquille: Train station, bars...

#### **GROUND FLOOR**

ENTRANCE & LOUNGE (4,4m × 3,9m = 17,3m2) Enter the property into the entrance hall which is partitioned off from the rest of the open-plan lounge diner. A door leads from the entrance area into a bedroom. Heating and air conditioning are provided by the economical air source heat pump. An archway leads to a compact kitchen, and a further door leads to the stairwell.

### KITCHEN $(3m \times 2,4m = 7,1m2)$

Traditional-style wooden wall cupboards sit above a double sink unit, a hob/oven, a washing machine, and a dishwasher, all of which are being sold with the house. Also being sold, a tall free-standing fridge/freezer.