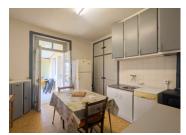

### KITCHEN $(3m \times 2,4m = 7,1m2)$

Traditional-style wooden wall cupboards sit above a double sink unit, a hob/oven, a washing machine, and a dishwasher, all of which are being sold with the house. Also being sold, a tall free-standing fridge/freezer.