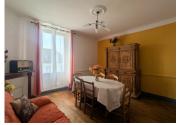

#### **GROUND FLOOR**

ENTRANCE & LOUNGE (4,4m × 3,9m = 17,3m2) Enter the property into the entrance hall which is partitioned off from the rest of the open-plan lounge diner. A door leads from the entrance area into a bedroom. Heating and air conditioning are provided by the economical air source heat pump. An archway leads to a compact kitchen, and a further door leads to the stairwell.