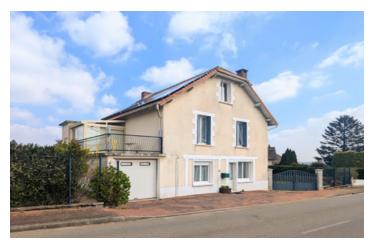

### IN BRIEF

Located in the centre of St-Priest-les-Fougeres a short walk from an award-winning patisserie, this versatile 3-bed house has excellent energy credentials thanks to being well-insulated, double glazed (2018), heated and cooled by a Weisseman air water heat pump (2017), and having solar panels for both electricity and for a thermodynamic hot water tank. As well as the ground floor and first floor, an attic covers the full surface area of the house. The ground floor comprises a lounge diner, kitchen, bedroom and shower room with WC. The first floor includes two bedrooms, a dining room, a kitchen, a bathroom, and a sunny double glazed veranda (2018) opening onto a terrace, ideal for a container garden. Enclosed gardens surround the rear of the house where mature shrubs preserve privacy. Further amenities are nearby in La Coquille: Train station, bars...

### DESCRIPTION

This versatile village property is double glazed throughout, has mains drainage, and benefits from a heat pump, and solar hot water and electricity. The property is being sold with the small amount of furniture and white goods that are present