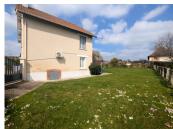

### IN BRIEF

Located in the centre of St-Priest-les-Fougeres a short walk from an award-winning patisserie, this versatile 3-bed house has excellent energy credentials thanks to being well-insulated, double glazed (2018), heated and cooled by a Weisseman air water heat pump (2017), and having solar panels for both electricity and for a thermodynamic hot water tank. As well as the ground floor and first floor, an attic covers the full surface area of the house. The ground floor comprises a lounge diner, kitchen, bedroom and shower room with WC. The first floor includes two bedrooms, a dining room, a kitchen, a bathroom, and a sunny double glazed veranda (2018) opening onto a terrace, ideal for a container garden. Enclosed gardens surround the rear of the house where mature shrubs preserve privacy. Further amenities are nearby in La Coquille: Train station, bars...

### DESCRIPTION

This versatile village property is double glazed throughout, has mains drainage, and benefits from a heat pump, and solar hot water and electricity. The property is being sold with the small amount of furniture and white goods that are present