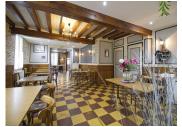

- bar room with licence iv / brasserie (60 covers) of  $66~\text{m}^2$
- 36 m2 restaurant room (30 covers) with fireplace 26 m2 lounge (20 covers) 30 m2 kitchen and back kitchen
- guest rooms (6) with 5 bedrooms, one of which is a double with en suite shower room and wc
- independent gîte in excellent condition, 110 m2, with lounge, dining room, kitchen, bathroom with wc, utility room/cellar with wc
- -A l'étage : une grande chambre, une chambre, salle de douche avec wc, coin bureau studio de 42 m2 avec une chambre, douche à l'italienne et wc, un bureau garage de 90...