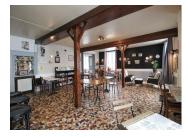

Between Sologne and Berry near Gien 10 mn 45500

In the heart of a charming rural village with grocery, bakery, school, etc..

The property consists of a hotel, restaurant, bar, gîte and a 110m<sup>2</sup> house.

### DESCRIPTION

Business and property offering 490m2 of living space with strong rental potential, 1.5 hours from Paris, 10 minutes from Gien, at the gateway to the Sologne, in a quiet country setting, in a commune with a grocery shop, bakery and schools.

Retro-contemporary style property with 18 rooms including 11 bedrooms, 12 shower rooms/bathrooms in excellent condition (walls and business assets) with 490 m2 of living space (total potential of 770 m2). 990 m2 of land with a large terrace. separate entrances to the bedrooms,

- bar room with licence iv / brasserie (60 covers) of  $66~\text{m}^2$
- 36 m2 restaurant room (30 covers) with fireplace 26 m2 lounge (20 covers) 30 m2 kitchen and back kitchen
- guest rooms (6) with 5 bedrooms, one of which is a double with en suite shower room and wc
- independent gîte in excellent condition, 110 m2, with lounge, dining room, kitchen, bathroom with wc, utility room/cellar with wc
- -A l'étage : une grande chambre, une chambre, salle de douche avec wc, coin bureau studio de 42 m2 avec une chambre, douche à l'italienne et wc, un bureau garage de 90...