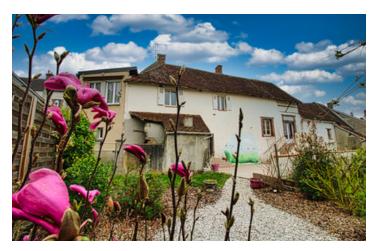

Between Sologne and Berry near Gien 10 mn 45500

In the heart of a charming rural village with grocery, bakery, school, etc..

The property consists of a hotel, restaurant, bar, gîte and a 110m<sup>2</sup> house.

### DESCRIPTION

Business and property offering 490m2 of living space with strong rental potential, 1.5 hours from Paris, 10 minutes from Gien, at the gateway to the Sologne, in a quiet country setting, in a commune with a grocery shop, bakery and schools.

Retro-contemporary style property with 18 rooms including 11 bedrooms, 12 shower rooms/bathrooms in excellent condition (walls and business assets) with 490 m2 of living space (total potential of 770 m2). 990 m2 of land with a large terrace. separate entrances to the bedrooms,