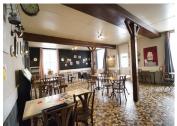

Between Sologne and Berry near Gien 10 mn 45500

In the heart of a charming rural village with grocery, bakery, school, etc..

The property consists of a hotel, restaurant, bar, gîte and a 110m<sup>2</sup> house.

### DESCRIPTION

Business and property offering 490m2 of living space with strong rental potential, 1.5 hours from Paris, 10 minutes from Gien, at the gateway to the Sologne, in a quiet country setting, in a commune with a grocery shop, bakery and schools.

- bar room with licence iv / brasserie (60 covers) of  $66~\text{m}^2$
- 36 m2 restaurant room (30 covers) with fireplace 26 m2 lounge (20 covers) 30 m2 kitchen and back kitchen
- guest rooms (6) with 5 bedrooms, one of which is a double with en suite shower room and wc
- independent gîte in excellent condition, 110 m2, with lounge, dining room, kitchen, bathroom with wc, utility room/cellar with wc
- -A l'étage : une grande chambre, une chambre, salle de douche avec wc, coin bureau studio de 42 m2 avec une chambre, douche à l'italienne et wc, un bureau garage de 90...