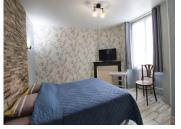

- bar room with licence iv / brasserie (60 covers) of  $66~\text{m}^2$
- 36 m2 restaurant room (30 covers) with fireplace 26 m2 lounge (20 covers) 30 m2 kitchen and back kitchen
- guest rooms (6) with 5 bedrooms, one of which is a double with en suite shower room and wc
- independent gîte in excellent condition, 110 m2, with lounge, dining room, kitchen, bathroom with wc, utility room/cellar with wc
- -A l'étage : une grande chambre, une chambre, salle de douche avec wc, coin bureau studio de 42 m2 avec une chambre, douche à l'italienne et wc, un bureau garage de 90...