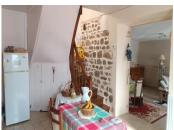

As you enter the main house into the kitchen/dining room with under stairs storage. There is access into the lounge which leads to the laundry room, shower room and cellar.

From the kitchen there are stairs leading up to the first bedroom and then stairs carry on up to a landing used as an office space and a further 2 bedrooms and a bathroom. More storage is here in the small loft pace.