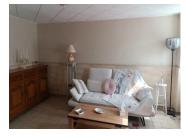

As you enter the main house into the kitchen/dining room with under stairs storage. There is access into the lounge which leads to the laundry room, shower room and cellar.

From the kitchen there are stairs leading up to the first bedroom and then stairs carry on up to a landing used as an office space and a further 2 bedrooms and a bathroom. More storage is here in the small loft pace.