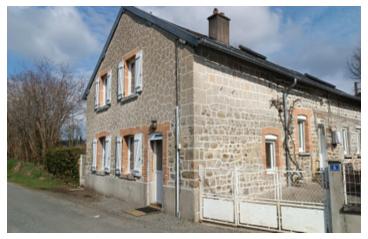

#### Detached country house with 3 bedrooms and an attached country house with 2 bedrooms and land.

## IN BRIEF

Detached country houses, the main house has an attached house and land to the rear.. Sitting on a very quiet lane in a quiet village setting.

**ENERGY - DPE** 

NB. Quoted prices relate to euro transactions. Fluctuations in exchange rates are not the responsibility of the agency or those representing it. The agency and its representatives are not authorised to make or give guarantees relating to the property. These particulars do not form part of any contract but are to be taken as a general representation of the property. Any areas, measurements or distances are approximate. Text, photographs and plans, where applicable, are for guidance only. Leggett and its representatives have not tested services, equipment or facilities and cannot guarantee the same.

## DESCRIPTION

Nicely presented country 3 bedroom house with an attached 2 bedroom house. Sitting on a plot of over 3000m<sup>2</sup> with nice views and connected to mains drains.

As you enter the main house through double gates into an enclosed courtyard with parking, access to 2 stone buildings and steps up to a stone building for storage.