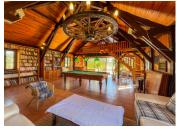

Three distinctive outbuildings reflect the local heritage: a former sheepfold transformed into a relaxing lounge with billiards, a cosy Carriou dormitory (sleeps 7), and a spacious garage with creative potential.