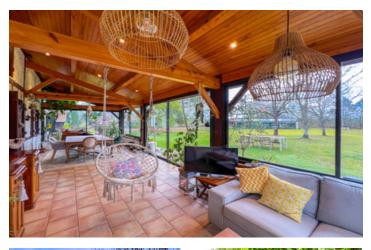

Nestled in the midst of a sunlit airial—a traditional forest clearing typical of Gascony—this 1.14 ha estate features a charming single-storey main house (157 m<sup>2</sup>), a veranda opening onto the clearing, and an attic with conversion potential.

Ideally situated just 30 minutes from Dax, 10 minutes from the A63 motorway, and less than 10 minutes from the Arjuzanx Lake beach, the property is also just 5 km from essential shops and services.

This beautifully restored Landaise estate harmonizes the authenticity of traditional architecture with a forward-thinking spirit. Noble, period materials—exposed beams, solid wood floors, and traditional cladding—create a warm, timeless ambiance that captivates from the first moment.