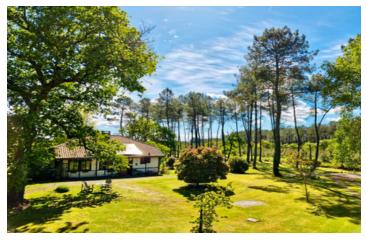

## IN BRIEF

In the heart of the Landes region, just 30 minutes from Dax and 35 minutes from the Atlantic coast, this property captures the essence of local authenticity within a preserved natural setting.

Nestled in the midst of a sunlit airial—a traditional forest clearing typical of Gascony—this 1.14 ha estate features a charming single-storey main house (157 m<sup>2</sup>), a veranda opening onto the clearing, and an attic with conversion potential.

Set within an airial—a traditional open glade typical of the Landes—this rare gem is surrounded by forest and bathed in tranquility. Once used for farming and livestock, these clearings now offer an exceptional lifestyle, blending preserved nature with peaceful living.