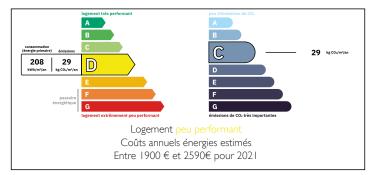

#### Authentic Estate on 1.14 ha Airial – Outbuildings, Pool, Tennis & Hospitality Potential, 35 min from ocean













#### ENERGY - DPE



# INFORMATION

| Town:       | Rion-des-Landes |
|-------------|-----------------|
| Department: | Landes          |
| Bed:        | 5               |
| Bath:       | 4               |
| Floor:      | 360 m2          |
| Plot Size:  | 11433 m2        |

## IN BRIEF

In the heart of the Landes region, just 30 minutes from Dax and 35 minutes from the Atlantic coast, this property captures the essence of local authenticity within a preserved natural setting.

Nestled in the midst of a sunlit airial—a traditional forest clearing typical of Gascony—this 1.14 ha estate features a charming single-storey main house (157 m<sup>2</sup>), a veranda opening onto the clearing, and an attic with conversion potential.

Three distinctive outbuildings reflect the local heritage: a former sheepfold transf