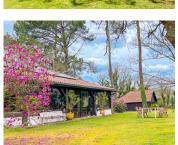

Nestled in the midst of a sunlit airial—a traditional forest clearing typical of Gascony—this 1.14 ha estate features a charming single-storey main house (157 m<sup>2</sup>), a veranda opening onto the clearing, and an attic with conversion potential.

Three distinctive outbuildings reflect the local heritage: a former sheepfold transformed into a relaxing lounge with billiards, a cosy Carriou dormitory (sleeps 7), and a spacious garage with creative potential.