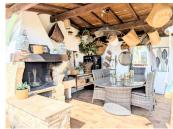

Stunning, fully renovated character property with pool, summer kitchen, boules pitch and enclosed garden.

#### Outside

There is a gorgeous summer kitchen by the kidney bean shaped pool and a boules pitch, perfect for summer Bbq's. The garden 3400m2 is fully enclosed with a seperate garage and wood store.

The house has double glazing throughout, air conditioning on the first floor, oil fueled heating via radiators and a wood burner. There is fibre optic intgemet and there is a well and it has a septic tank as drainage.