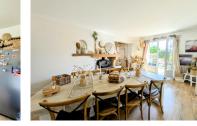

### DESCRIPTION

This superb property comprises of:

Ground Floor

#### Entrance

Fully equipped solid wood kitchen (20m2) Veranda (12m2) Large lounge/diner with central 360 degrees wood burner (60m2) Bedroom I (11m2) Bathroom and seperate WC Laundry room (25m2) Garage with 1st floor (40m2) which could be renovated to provide further accomodation.