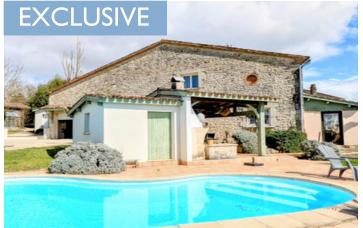

Stunning, fully renovated character property with pool, summer kitchen, boules pitch and enclosed garden.

### IN BRIEF

Stunning, beautifully renovated property with loads of character at the end of a little country lane on the edge of the little village of Lagupie, 10 minutes from Marmande and 45 minutes from Bordeaux in the pretty rolling hills of the Lot et Garonne.

#### Outside

There is a gorgeous summer kitchen by the kidney bean shaped pool and a boules pitch, perfect for summer Bbq's. The garden 3400m2 is fully enclosed with a seperate garage and wood store.

The house has double glazing throughout, air conditioning on the first floor, oil fueled heating via radiators and a wood burner. There is fibre optic intgemet and there is a well and it has a septic tank as drainage.