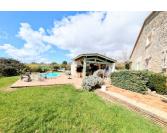

#### Outside

There is a gorgeous summer kitchen by the kidney bean shaped pool and a boules pitch, perfect for summer Bbq's. The garden 3400m2 is fully enclosed with a seperate garage and wood store.

The house has double glazing throughout, air conditioning on the first floor, oil fueled heating via radiators and a wood burner. There is fibre optic intgemet and there is a well and it has a septic tank as drainage.