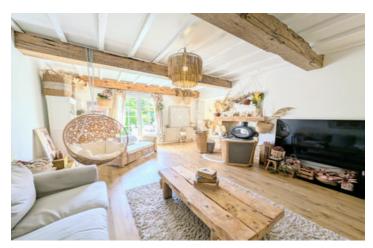

#### Entrance

Fully equipped solid wood kitchen (20m2) Veranda (12m2) Large lounge/diner with central 360 degrees wood burner (60m2) Bedroom I (11m2) Bathroom and seperate WC Laundry room (25m2) Garage with 1st floor (40m2) which could be renovated to provide further accomodation.