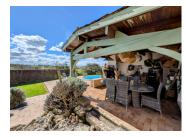

#### Outside

There is a gorgeous summer kitchen by the kidney bean shaped pool and a boules pitch, perfect for summer Bbq's. The garden 3400m2 is fully enclosed with a seperate garage and wood store.

The house has double glazing throughout, air conditioning on the first floor, oil fueled heating via radiators and a wood burner. There is fibre optic intgemet and there is a well and it has a septic tank as drainage.