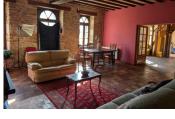

## DESCRIPTION

The main house offers 200 m² of living space, but requires renovation. It comprises an entrance hall, living room, large living room with fireplace, veranda/dining room, kitchen, bedroom, study, shower, wc, boiler room. First floor: landing room (20m²), two bedrooms, dressing room, study, bathroom, wc.