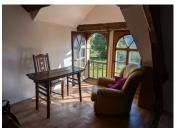

## DESCRIPTION

The main house offers 200 m² of living space, but requires renovation. It comprises an entrance hall, living room, large living room with fireplace, veranda/dining room, kitchen, bedroom, study, shower, wc, boiler room. First floor: landing room (20m²), two bedrooms, dressing room, study, bathroom, wc.