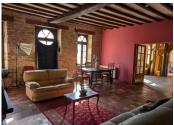

## DESCRIPTION

The main house offers 200 m² of living space, but requires renovation. It comprises an entrance hall, living room, large living room with fireplace, veranda/dining room, kitchen, bedroom, study, shower, wc, boiler room. First floor: landing room (20m²), two bedrooms, dressing room, study, bathroom, wc.