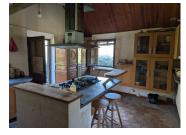

## DESCRIPTION

The main house offers 200 m² of living space, but requires renovation. It comprises an entrance hall, living room, large living room with fireplace, veranda/dining room, kitchen, bedroom, study, shower, wc, boiler room. First floor: landing room (20m²), two bedrooms, dressing room, study, bathroom, wc.