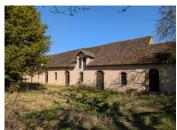

# IN BRIEF

Isolated country house at the end of a lane, former farmhouse comprising three large buildings.

Main house with work to be done and two large stone outbuildings.

Swimming pool to renovate,

Wood

#### 2 large outbuildings

Outbuilding I - stables, with attic and studio to renovate.

Outbuilding 2 - large barn with covered courtyard

Set in 1H8 of land with woodland, swimming pool to renovate, well, pond and parking.