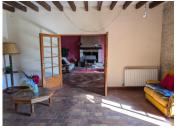

## DESCRIPTION

The main house offers 200 m² of living space, but requires renovation. It comprises an entrance hall, living room, large living room with fireplace, veranda/dining room, kitchen, bedroom, study, shower, wc, boiler room. First floor: landing room (20m²), two bedrooms, dressing room, study, bathroom, wc.