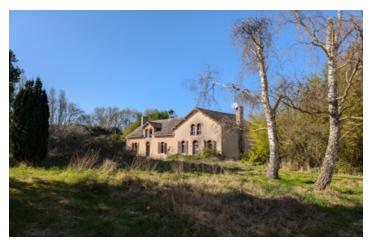

# IN BRIEF

Isolated country house at the end of a lane, former farmhouse comprising three large buildings.

Main house with work to be done and two large stone outbuildings.

Swimming pool to renovate,

Wood

## DESCRIPTION

The main house offers 200 m² of living space, but requires renovation. It comprises an entrance hall, living room, large living room with fireplace, veranda/dining room, kitchen, bedroom, study, shower, wc, boiler room. First floor: landing room (20m²), two bedrooms, dressing room, study, bathroom, wc.

#### 2 large outbuildings

Outbuilding I - stables, with attic and studio to renovate.

Outbuilding 2 - large barn with covered courtyard

Set in 1H8 of land with woodland, swimming pool to renovate, well, pond and parking.