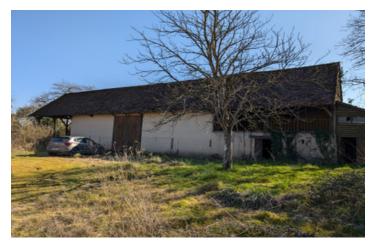

# IN BRIEF

Isolated country house at the end of a lane, former farmhouse comprising three large buildings.

Main house with work to be done and two large stone outbuildings.

Swimming pool to renovate,

Wood

#### 2 large outbuildings

Outbuilding I - stables, with attic and studio to renovate.

Outbuilding 2 - large barn with covered courtyard

Set in 1H8 of land with woodland, swimming pool to renovate, well, pond and parking.