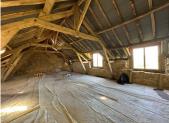

### IN BRIEF

This stone built property fully renovated is situated in a small hamlet close to St Germain des Près, a calm spot in the countryside.

You will find a barn of 180m<sup>2</sup> which could be converted into more living space, or a seperate gite, planning permission has been accepted by the mairie.

The barn of around 180m<sup>2</sup> is in excellent condition and could be transformed into more living space or gite, it is currently used as a workshop, the roof is redone, on the first floor wooden floor has been fitted already.