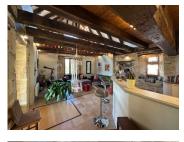

### DESCRIPTION

The main house is around  $200m^2$  (under the french carrez law), composed of an entrance with covered terrace ( $22m^2$ ), opening onto a large lounge area ( $83m^2$ ), cathedral ceilings, fully fitted kitchen and dining room with exposed wooden beams and stone walls, there is also an open fireplace.