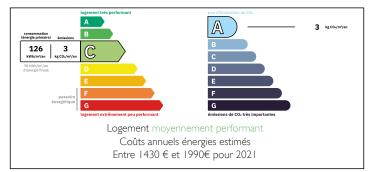

#### www.frenchestateagents.com

Ref: A35732JT24 Price: 359 000 EUR agency fees included: 6 % TTC to be paid by the buyer (339 000 EUR without fees)

#### Beautifully renovated property with barn and courtyard.













#### ENERGY - DPE



# INFORMATION

| Town:       | Saint-Germain-des-Prés |
|-------------|------------------------|
| Department: | Dordogne               |
| Bed:        | 3                      |
| Bath:       | 2                      |
| Floor:      | 200 m2                 |
| Plot Size:  | 712 m2                 |

### IN BRIEF

This stone built property fully renovated is situated in a small hamlet close to St Germain des Près, a calm spot in the countryside.

You will find a barn of 180m<sup>2</sup> which could be converted into more living space, or a seperate gite, planning permission has been accepted by the mairie.

The roof has been redone, insulation recently fitted, aswell as a recently fitted septic tank, there is heated flooring, electric radiators and a wood burner.

NB. Quoted prices rela