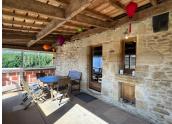

### IN BRIEF

This stone built property fully renovated is situated in a small hamlet close to St Germain des Près, a calm spot in the countryside.

You will find a barn of 180m<sup>2</sup> which could be converted into more living space, or a seperate gite, planning permission has been accepted by the mairie.

### DESCRIPTION

The main house is around  $200m^2$  (under the french carrez law), composed of an entrance with covered terrace ( $22m^2$ ), opening onto a large lounge area ( $83m^2$ ), cathedral ceilings, fully fitted kitchen and dining room with exposed wooden beams and stone walls, there is also an open fireplace.