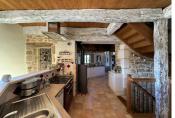

### DESCRIPTION

The main house is around  $200m^2$  (under the french carrez law), composed of an entrance with covered terrace ( $22m^2$ ), opening onto a large lounge area ( $83m^2$ ), cathedral ceilings, fully fitted kitchen and dining room with exposed wooden beams and stone walls, there is also an open fireplace.

The barn of around 180m<sup>2</sup> is in excellent condition and could be transformed into more living space or gite, it is currently used as a workshop, the roof is redone, on the first floor wooden floor has been fitted already.