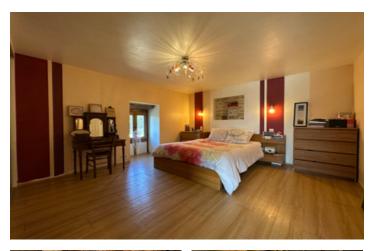

A beautiful handmade staircase leads to the first floor with wooden flooring, where you will find an office/landing area, 2 mansarde bedrooms, storage, shower room and WC.

A staircase then leads down to the garden floor where you will find an office with storage, hallway leading to the parental bedroom with shower room and walk in wardrobe, seperate WC, utility room, could be used as a fourth bedroom if wished, this room has an independant access. Cellar with storage.