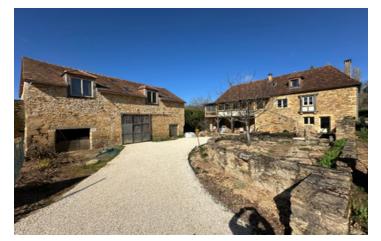

#### Beautifully renovated property with barn and courtyard.

### IN BRIEF

This stone built property fully renovated is situated in a small hamlet close to St Germain des Près, a calm spot in the countryside.

You will find a barn of 180m<sup>2</sup> which could be converted into more living space, or a seperate gite, planning permission has been accepted by the mairie.

The barn of around 180m<sup>2</sup> is in excellent condition and could be transformed into more living space or gite, it is currently used as a workshop, the roof is redone, on the first floor wooden floor has been fitted already.