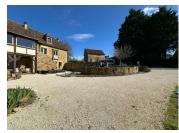

Courtyard of  $712m^2$  with water well and water tank of 15m3.

Information about risks to which this property is exposed is available on the Géorisques website : https://www.georisques.gouv.fr