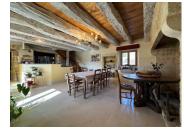

### DESCRIPTION

The main house is around  $200m^2$  (under the french carrez law), composed of an entrance with covered terrace ( $22m^2$ ), opening onto a large lounge area ( $83m^2$ ), cathedral ceilings, fully fitted kitchen and dining room with exposed wooden beams and stone walls, there is also an open fireplace.