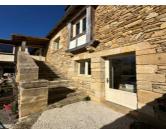

### DESCRIPTION

The main house is around  $200m^2$  (under the french carrez law), composed of an entrance with covered terrace ( $22m^2$ ), opening onto a large lounge area ( $83m^2$ ), cathedral ceilings, fully fitted kitchen and dining room with exposed wooden beams and stone walls, there is also an open fireplace.

A beautiful handmade staircase leads to the first floor with wooden flooring, where you will find an office/landing area, 2 mansarde bedrooms, storage, shower room and WC.

A staircase then leads down to the garden floor where you will find an office with storage, hallway leading to the parental bedroom with shower room and walk in wardrobe, seperate WC, utility room, could be used as a fourth bedroom if wished, this room has an independant access. Cellar with storage.