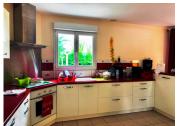

## DESCRIPTION

At the heart of the home is a bright, open-plan living room and equipped kitchen, designed to create a light, airy space perfect for relaxing, cooking, and entertaining. Conveniently, the kitchen provides direct access to the garage, which includes a handy back kitchen ideal for extra storage or summer cooking.