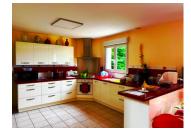

## DESCRIPTION

At the heart of the home is a bright, open-plan living room and equipped kitchen, designed to create a light, airy space perfect for relaxing, cooking, and entertaining. Conveniently, the kitchen provides direct access to the garage, which includes a handy back kitchen ideal for extra storage or summer cooking.