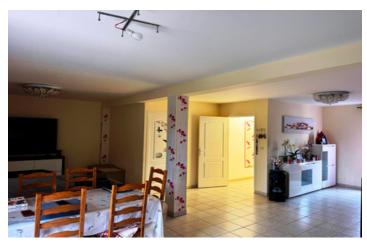

## DESCRIPTION

At the heart of the home is a bright, open-plan living room and equipped kitchen, designed to create a light, airy space perfect for relaxing, cooking, and entertaining. Conveniently, the kitchen provides direct access to the garage, which includes a handy back kitchen ideal for extra storage or summer cooking.