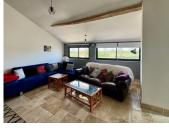

#### DESCRIPTION

Bright and airy entrance hall  $4.5 \times 3.4$ m leads you through to double aspect oak kitchen diner  $7.4 \times 4.2$ m leading directly to triple aspect living room 6.6  $\times 4.3$ m. Stairway to mezzanine level which can be used as an office or additional sleeping area. Two further bedrooms  $2.8 \times 3.6$ m and  $4 \times 4.5$ m, bathroom with separate shower, wc and basin.

Entrance hall also leads to ground floor utility/laundry room  $4 \times 5m$  with sink, plumbing for washing machine, and wc. Stairs lead to oak kitchen and seating area  $8.2 \times 3.3m$  and on to lounge/cinema room,  $4.2 \times 6.2m$ .