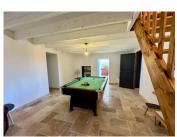

Bedroom 4.8  $\times$  3.6m. Gorgeous travertine marble bathroom 4.3  $\times$  3.9m with separate shower, wc and basin, ante room. Games room 4  $\times$  5.5m

Bedroom  $3.6 \times 4.1$  m. Stairs from games room to two attic bedrooms and shower room. Please note these bedrooms have restricted height.