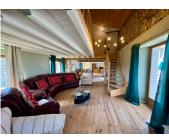

Entrance hall also leads to ground floor utility/laundry room  $4 \times 5m$  with sink, plumbing for washing machine, and wc. Stairs lead to oak kitchen and seating area  $8.2 \times 3.3m$  and on to lounge/cinema room,  $4.2 \times 6.2m$ .

Bedroom 4.8  $\times$  3.6m. Gorgeous travertine marble bathroom 4.3  $\times$  3.9m with separate shower, wc and basin, ante room. Games room 4  $\times$  5.5m

Bedroom  $3.6 \times 4.1$  m. Stairs from games room to two attic bedrooms and shower room. Please note these bedrooms have restricted height.