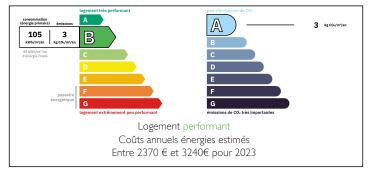

Beautifully Appointed Newly Renovated Stone Property offering Versatile Accommodation, Huge Income Potential















### ENERGY - DPE



# INFORMATION

| Town:       | Sigoulès |
|-------------|----------|
| Department: | Dordogne |
| Bed:        | 8        |
| Bath:       | 3        |
| Floor:      | 395 m2   |
| Plot Size:  | 1864 m2  |

## IN BRIEF

If you are looking for quality versatile accommodation giving you a two bedroom house with impressive kitchen diner and a four bedroom house with games room and cinema room, which can be quite easily used as a six bedroom house, along with attached two bedroom gite, in stone, surrounded by the glorious countryside of the Dordogne in a pretty hamlet with church next door, then you have found the perfect place.

Just a three minute drive to the nearest village with supermarket, bar, restaurants etc and 20 minutes to Bergerac. Excellent golfing is nearby, along with all the to