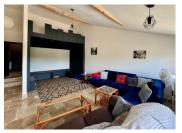

Entrance hall also leads to ground floor utility/laundry room  $4 \times 5m$  with sink, plumbing for washing machine, and wc. Stairs lead to oak kitchen and seating area  $8.2 \times 3.3m$  and on to lounge/cinema room,  $4.2 \times 6.2m$ .