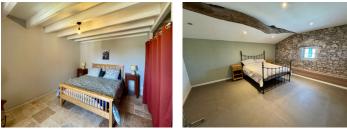

#### DESCRIPTION

Bright and airy entrance hall  $4.5 \times 3.4$ m leads you through to double aspect oak kitchen diner  $7.4 \times 4.2$ m leading directly to triple aspect living room 6.6  $\times 4.3$ m. Stairway to mezzanine level which can be used as an office or additional sleeping area. Two further bedrooms  $2.8 \times 3.6$ m and  $4 \times 4.5$ m, bathroom with separate shower, wc and basin.

Bedroom 4.8  $\times$  3.6m. Gorgeous travertine marble bathroom 4.3  $\times$  3.9m with separate shower, wc and basin, ante room. Games room 4  $\times$  5.5m

Bedroom  $3.6 \times 4.1$  m. Stairs from games room to two attic bedrooms and shower room. Please note these bedrooms have restricted height.