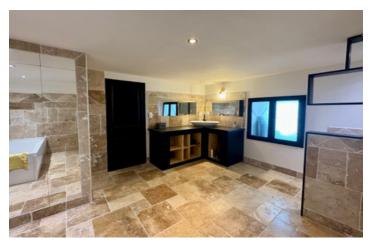

Bedroom 4.8  $\times$  3.6m. Gorgeous travertine marble bathroom 4.3  $\times$  3.9m with separate shower, wc and basin, ante room. Games room 4  $\times$  5.5m

Bedroom  $3.6 \times 4.1$  m. Stairs from games room to two attic bedrooms and shower room. Please note these bedrooms have restricted height.