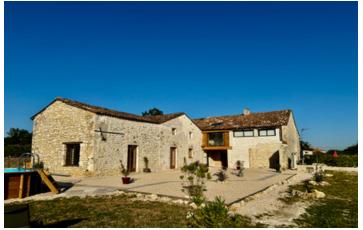

Beautifully Appointed Newly Renovated Stone Property offering Versatile Accommodation, Huge Income Potential

## IN BRIEF

If you are looking for quality versatile accommodation giving you a two bedroom house with impressive kitchen diner and a four bedroom house with games room and cinema room, which can be quite easily used as a six bedroom house, along with attached two bedroom gite, in stone, surrounded by the glorious countryside of the Dordogne in a pretty hamlet with church next door, then you have found the perfect place.

The property also has two storage areas accessed from outside  $5.6 \times 4.2m$  and  $4.3 \times 7.1m$ .

Gardens are laid to lawn and gravel, with ample parking. Above ground pool is brand new  $8 \times 4.2$ m, I.3m deep, chlorine.