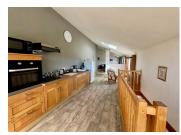

#### DESCRIPTION

Bright and airy entrance hall  $4.5 \times 3.4$ m leads you through to double aspect oak kitchen diner  $7.4 \times 4.2$ m leading directly to triple aspect living room 6.6  $\times 4.3$ m. Stairway to mezzanine level which can be used as an office or additional sleeping area. Two further bedrooms  $2.8 \times 3.6$ m and  $4 \times 4.5$ m, bathroom with separate shower, wc and basin.

Entrance hall also leads to ground floor utility/laundry room  $4 \times 5m$  with sink, plumbing for washing machine, and wc. Stairs lead to oak kitchen and seating area  $8.2 \times 3.3m$  and on to lounge/cinema room,  $4.2 \times 6.2m$ .