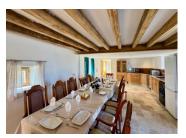

#### DESCRIPTION

Bright and airy entrance hall  $4.5 \times 3.4$ m leads you through to double aspect oak kitchen diner  $7.4 \times 4.2$ m leading directly to triple aspect living room 6.6  $\times 4.3$ m. Stairway to mezzanine level which can be used as an office or additional sleeping area. Two further bedrooms  $2.8 \times 3.6$ m and  $4 \times 4.5$ m, bathroom with separate shower, wc and basin.

Entrance hall also leads to ground floor utility/laundry room  $4 \times 5m$  with sink, plumbing for washing machine, and wc. Stairs lead to oak kitchen and seating area  $8.2 \times 3.3m$  and on to lounge/cinema room,  $4.2 \times 6.2m$ .