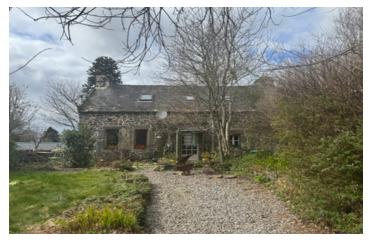

# \*OFFER ACCEPTED \* A beautiful 2 bedroom cottage in the countryside, near Gouarec and the Nantes-Brest canal

### INFORMATION

Town: Plélauff

Department: Côtes-d'Armor

Bed: 2

Bath:

Floor: 75 m<sup>2</sup>

Plot Size: 100 m2

This gorgeous two bedroom cottage nestled in a hamlet close to Gouarec benefits from the peace and quiet of the countryside, while being minutes from amenities by car.

#### DESCRIPTION

A gravel driveway gives onto gardens to the left and right of the property and to the main door of the house, opening onto the spacious living room with wood burner on the left and the cozy farmhouse-style kitchen on the right. Dividing the two is the staircase to both good-sized bedrooms and family bathroom with WC.