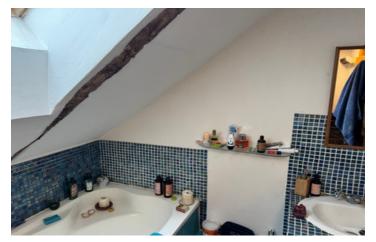

#### DESCRIPTION

A gravel driveway gives onto gardens to the left and right of the property and to the main door of the house, opening onto the spacious living room with wood burner on the left and the cozy farmhouse-style kitchen on the right. Dividing the two is the staircase to both good-sized bedrooms and family bathroom with WC.