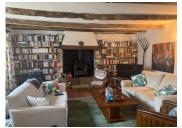

#### DESCRIPTION

A gravel driveway gives onto gardens to the left and right of the property and to the main door of the house, opening onto the spacious living room with wood burner on the left and the cozy farmhouse-style kitchen on the right. Dividing the two is the staircase to both good-sized bedrooms and family bathroom with WC.