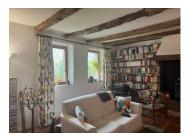

#### DESCRIPTION

A gravel driveway gives onto gardens to the left and right of the property and to the main door of the house, opening onto the spacious living room with wood burner on the left and the cozy farmhouse-style kitchen on the right. Dividing the two is the staircase to both good-sized bedrooms and family bathroom with WC.