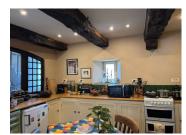

#### DESCRIPTION

A gravel driveway gives onto gardens to the left and right of the property and to the main door of the house, opening onto the spacious living room with wood burner on the left and the cozy farmhouse-style kitchen on the right. Dividing the two is the staircase to both good-sized bedrooms and family bathroom with WC.