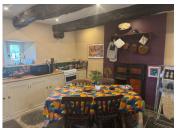

#### DESCRIPTION

A gravel driveway gives onto gardens to the left and right of the property and to the main door of the house, opening onto the spacious living room with wood burner on the left and the cozy farmhouse-style kitchen on the right. Dividing the two is the staircase to both good-sized bedrooms and family bathroom with WC.