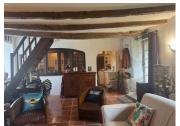

#### DESCRIPTION

A gravel driveway gives onto gardens to the left and right of the property and to the main door of the house, opening onto the spacious living room with wood burner on the left and the cozy farmhouse-style kitchen on the right. Dividing the two is the staircase to both good-sized bedrooms and family bathroom with WC.