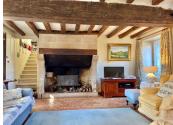

## IN BRIEF

\*\*UNDER OFFER\*\* This pretty country village house has plenty of charm, from the inviting interiors to the glorious garden. The kitchen and dining room are spacious and nicely arranged to allow for sociable meals. A grand fireplace is the main feature in the living room, which boats lovely views across the garden. You will find 3 bedrooms in the main house, plus a large converted attic space with shower room accessible via external steps - ideal for extra bedroom space or to create a large guest suite. The outbuildings provide plenty of storage space and potential for further development. Nature is on the doorstep here, with the River Loire just a stroll away and vineyards on the doorstep. The conveniences of the thriving village and the lovely city of Angers are all close-by.

#### On the ground floor -

Entrance hall [6.8m2]; office [5.8m2], WC, kitchen [14.4m2] open to the dining room [14.7m2]. Salon with open fireplace [26.7m2]. Stairs to landing.

On the First floor -

Three bedrooms [14.6m2, 7m2, 5.8m2] one with en-suite WC and basin; shower room [5.5m2].