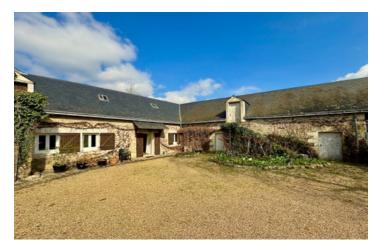

Price: 368 000 EUR agency fees to be paid by the seller

Charming country house with large garden located on the edge of a pretty village close to the River Loire.

## IN BRIEF

\*\*UNDER OFFER\*\* This pretty country village house has plenty of charm, from the inviting interiors to the glorious garden. The kitchen and dining room are spacious and nicely arranged to allow for sociable meals. A grand fireplace is the main feature in the living room, which boats lovely views across the garden. You will find 3 bedrooms in the main house, plus a large converted attic space with shower room accessible via external steps - ideal for extra bedroom space or to create a large guest suite. The outbuildings provide plenty of storage space and potential for further development. Nature is on the doorstep here, with the River Loire just a stroll away and vineyards on the doorstep. The conveniences of the thriving village and the lovely city of Angers are all close-by.

Gravelled courtyard to the front with space to park 3 cars. Garden to the rear with lovely mature trees (magnolia, cherry), fruit bushes and shrubs, well-kept beds and lawn. Two small terraces in front of the dining room and living room. The property is completely enclosed by stone wall and hedges and has electric gates at the entrance. The house has heat pump central heating and hot water; double glazing; fibre internet; a well.