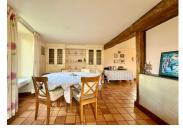

## IN BRIEF

\*\*UNDER OFFER\*\* This pretty country village house has plenty of charm, from the inviting interiors to the glorious garden. The kitchen and dining room are spacious and nicely arranged to allow for sociable meals. A grand fireplace is the main feature in the living room, which boats lovely views across the garden. You will find 3 bedrooms in the main house, plus a large converted attic space with shower room accessible via external steps - ideal for extra bedroom space or to create a large guest suite. The outbuildings provide plenty of storage space and potential for further development. Nature is on the doorstep here, with the River Loire just a stroll away and vineyards on the doorstep. The conveniences of the thriving village and the lovely city of Angers are all close-by.

#### On the ground floor -

Entrance hall [6.8m2]; office [5.8m2], WC, kitchen [14.4m2] open to the dining room [14.7m2]. Salon with open fireplace [26.7m2]. Stairs to landing.

On the First floor -

Three bedrooms [14.6m2, 7m2, 5.8m2] one with en-suite WC and basin; shower room [5.5m2].