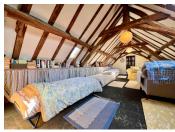

#### Exterior -

Accessed via external stairs; Large converted attic 'dormatory' with two rooms [19.6m2 and 14.6m2 over 1.8m ceiling height]; Shower room and WC [2m2]. Ground floor laundry / boiler room accessed from the exterior front and rear [43m2]. Garage [27m2]. Dependencies [approx 95m2 total]: several independent outbuildings, including one with attic space - all with potential to create spaces for projects or for extra accommodation.