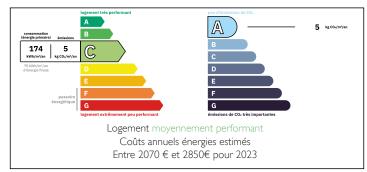

Price: 368 000 EUR agency fees to be paid by the seller

Charming country house with large garden located on the edge of a pretty village close to the River Loire.











#### ENERGY - DPE



# INFORMATION

| Town:       | Brissac Loire Aubance |
|-------------|-----------------------|
| Department: | Maine-et-Loire        |
| Bed:        | 4                     |
| Bath:       | 2                     |
| Floor:      | 156 m2                |
| Plot Size:  | 2679 m2               |

## IN BRIEF

\*\*UNDER OFFER\*\* This pretty country village house has plenty of charm, from the inviting interiors to the glorious garden. The kitchen and dining room are spacious and nicely arranged to allow for sociable meals. A grand fireplace is the main feature in the living room, which boats lovely views across the garden. You will find 3 bedrooms in the main house, plus a large converted attic space with shower room accessible via external steps - ideal for extra bedroom space or to create