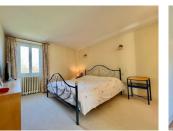

#### On the ground floor -

Entrance hall [6.8m2]; office [5.8m2], WC, kitchen [14.4m2] open to the dining room [14.7m2]. Salon with open fireplace [26.7m2]. Stairs to landing.

On the First floor -

Three bedrooms [14.6m2, 7m2, 5.8m2] one with en-suite WC and basin; shower room [5.5m2].