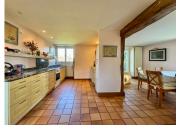

## IN BRIEF

\*\*UNDER OFFER\*\* This pretty country village house has plenty of charm, from the inviting interiors to the glorious garden. The kitchen and dining room are spacious and nicely arranged to allow for sociable meals. A grand fireplace is the main feature in the living room, which boats lovely views across the garden. You will find 3 bedrooms in the main house, plus a large converted attic space with shower room accessible via external steps - ideal for extra bedroom space or to create a large guest suite. The outbuildings provide plenty of storage space and potential for further development. Nature is on the doorstep here, with the River Loire just a stroll away and vineyards on the doorstep. The conveniences of the thriving village and the lovely city of Angers are all close-by.

#### On the ground floor -

Entrance hall [6.8m2]; office [5.8m2], WC, kitchen [14.4m2] open to the dining room [14.7m2]. Salon with open fireplace [26.7m2]. Stairs to landing.

On the First floor -

Three bedrooms [14.6m2, 7m2, 5.8m2] one with en-suite WC and basin; shower room [5.5m2].