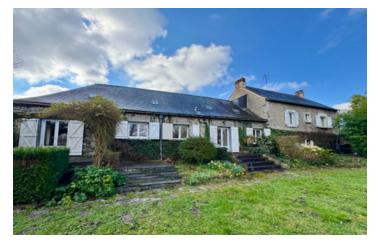

Price: 368 000 EUR agency fees to be paid by the seller

Charming country house with large garden located on the edge of a pretty village close to the River Loire.

## IN BRIEF

\*\*UNDER OFFER\*\* This pretty country village house has plenty of charm, from the inviting interiors to the glorious garden. The kitchen and dining room are spacious and nicely arranged to allow for sociable meals. A grand fireplace is the main feature in the living room, which boats lovely views across the garden. You will find 3 bedrooms in the main house, plus a large converted attic space with shower room accessible via external steps - ideal for extra bedroom space or to create a large guest suite. The outbuildings provide plenty of storage space and potential for further development. Nature is on the doorstep here, with the River Loire just a stroll away and vineyards on the doorstep. The conveniences of the thriving village and the lovely city of Angers are all close-by.

Gravelled courtyard to the front with space to park 3 cars. Garden to the rear with lovely mature trees (magnolia, cherry), fruit bushes and shrubs, well-kept beds and lawn. Two small terraces in front of the dining room and living room. The property is completely enclosed by stone wall and hedges and has electric gates at the entrance. The house has heat pump central heating and hot water; double glazing; fibre internet; a well.

The property is located on the edge of the village of St Saturnin sur Loire with it's schools, boulangerie, restaurant, medical center and weekly market.; The vibrant city of Angers is at 21km; Saumur is at 36km.