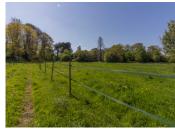

Outside

Paddocks with wooden curbs Large pasture meadow (about 3 hectares) Organized gallop track

The strong points:

A few minutes from the sea Complete equestrian facilities

----

Information about risks to which this property is exposed is available on the Géorisques website : https://www.georisques.gouv.fr