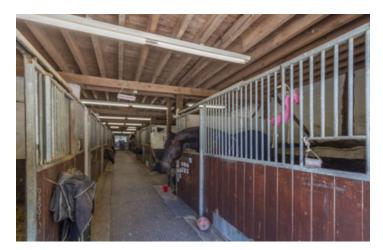

Equestrian facilities

Carousel [] 30x 20 with fiber floor

Stable I 8 boxes I  $3.5 \times 3.5$  with rubber floor Seed shop

Stable 2
10 boxes [] 3.5 x 4 with rubber floor Solarium
Saddlery
Laundry room

Old Threshing Carousel