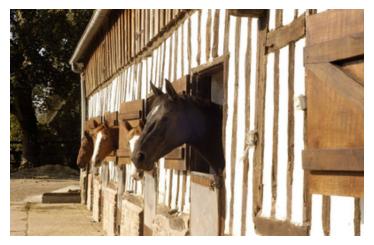

#### Full equestrian facilities over 6ha in unspoiled countryside and minutes from the sea

## IN BRIEF

6km from the sea, out of sight, in a peaceful environment, these facilities are ideal for equestrian center activities, training, or breeding.

The property may also be conducive to an agriculture, permaculture, or small livestock project.

## DESCRIPTION

In an unspoiled countryside, these equestrian facilities are located 5km from Veules-les-Roses, 10 minutes from the beaches of Saint-Valéryr-en-Caux, 30 minutes from Dieppe, 50 minutes from Rouen, 1h15 from Dauville, 2h15 from Paris include:

Equestrian facilities

Carousel [] 30x 20 with fiber floor

Stable I 8 boxes I  $3.5 \times 3.5$  with rubber floor Seed shop

Stable 2
10 boxes [] 3.5 x 4 with rubber floor Solarium
Saddlery
Laundry room

Old Threshing Carousel