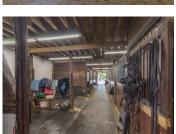

Equestrian facilities

Carousel [] 30x 20 with fiber floor

Stable I 8 boxes I  $3.5 \times 3.5$  with rubber floor Seed shop

Stable 2
10 boxes [] 3.5 x 4 with rubber floor Solarium
Saddlery
Laundry room

Old Threshing Carousel