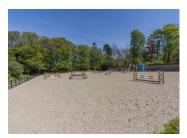

Equestrian facilities

Carousel [] 30x 20 with fiber floor

Stable I 8 boxes I  $3.5 \times 3.5$  with rubber floor Seed shop

Stable 2
10 boxes [] 3.5 x 4 with rubber floor Solarium
Saddlery
Laundry room

Old Threshing Carousel

Outside

Paddocks with wooden curbs Large pasture meadow (about 3 hectares) Organized gallop track

The strong points:

A few minutes from the sea Complete equestrian facilities

----

Information about risks to which this property is exposed is available on the Géorisques website : https://www.georisques.gouv.fr