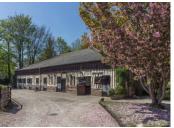

## DESCRIPTION

In an unspoiled countryside, these equestrian facilities are located 5km from Veules-les-Roses, 10 minutes from the beaches of Saint-Valéryr-en-Caux, 30 minutes from Dieppe, 50 minutes from Rouen, 1h15 from Dauville, 2h15 from Paris include:

Equestrian facilities

Carousel [] 30x 20 with fiber floor

Stable I 8 boxes I  $3.5 \times 3.5$  with rubber floor Seed shop

Stable 2
10 boxes [] 3.5 x 4 with rubber floor Solarium
Saddlery
Laundry room

Old Threshing Carousel