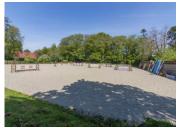

Equestrian facilities

Carousel [] 30x 20 with fiber floor

Stable I 8 boxes I  $3.5 \times 3.5$  with rubber floor Seed shop

Stable 2
10 boxes [] 3.5 x 4 with rubber floor Solarium
Saddlery
Laundry room

Old Threshing Carousel

Outside

Paddocks with wooden curbs Large pasture meadow (about 3 hectares) Organized gallop track

The strong points:

A few minutes from the sea Complete equestrian facilities

----

Information about risks to which this property is exposed is available on the Géorisques website : https://www.georisques.gouv.fr