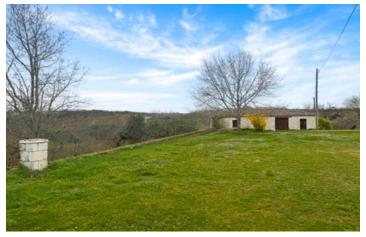

## IN BRIEF

Nestled in a tranquil hamlet, midway between the sought-after villages of Lauzerte and Montcuq, this beautiful property offers a unique opportunity to create your dream home. The main house, along with a collection of characterful outbuildings—including a traditional pigeonnier, multiple spacious barns, and a charming well—all showcase the timeless appeal of Quercy stone.

With breathtaking views over the picturesque valleys and surrounding countryside, the setting is nothing short of idyllic. The property is already habitable and structurally sound, providing a solid foundation for a full renovation. The outbuildings offer incredible scope for various projects, from guest accommodations to creative studios (subject to planning permission).

Several outbuildings, including a pigeonnier (12,75 m2 on 2 levels), garage (43 m2), workshop (48 m2) with spacious mezzanine, stone barn (40 m2), store room (28 m2), open barn with well (65,75 m2 roof not in good condition on this barn) and small stables/outbuilding (18 m2 and 31 m2, both in ruins and needing a full renovation).

Stunning views over the surrounding countryside The main house benefits from oil fired central heating, secondary glazing, and is well insulated (new roof insulation from 2018).

Possibility to purchase additional 3 ha of (agricultural) land ( $\in$  15,000)