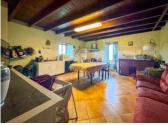

## DESCRIPTION

MAIN HOUSE: **GROUND FLOOR:** Entrance hall (3,25 m2) Hallway (10,75 m2) Kitchen/dining/living area (30,5 m2) Bedroom I (13,6 m2) Bedroom 2 (19,85 m2) Bedroom 3 (11,4 m2) Office/bedroom 4 (9,75 m2) Bathroom (4,35 m2) with wash basin, bidet & shower WC (1,5 m2) GARDEN LEVEL: Dining room (17,5 m2) partially vaulted room, with exterior door Cellar (24,5 m2) vaulted cellar, currently used as boiler room with oil fired central heating boiler (Chappée) FIRST FLOOR: Attic space, possibility to convert (good ceiling height) EXTRA: