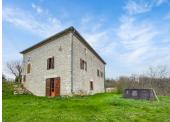

Several outbuildings, including a pigeonnier (12,75 m2 on 2 levels), garage (43 m2), workshop (48 m2) with spacious mezzanine, stone barn (40 m2), store room (28 m2), open barn with well (65,75 m2 roof not in good condition on this barn) and small stables/outbuilding (18 m2 and 31 m2, both in ruins and needing a full renovation).

Stunning views over the surrounding countryside The main house benefits from oil fired central heating, secondary glazing, and is well insulated (new roof insulation from 2018).

Possibility to purchase additional 3 ha of (agricultural) land ( $\in$  15,000)