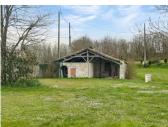

Several outbuildings, including a pigeonnier (12,75 m2 on 2 levels), garage (43 m2), workshop (48 m2) with spacious mezzanine, stone barn (40 m2), store room (28 m2), open barn with well (65,75 m2 roof not in good condition on this barn) and small stables/outbuilding (18 m2 and 31 m2, both in ruins and needing a full renovation).