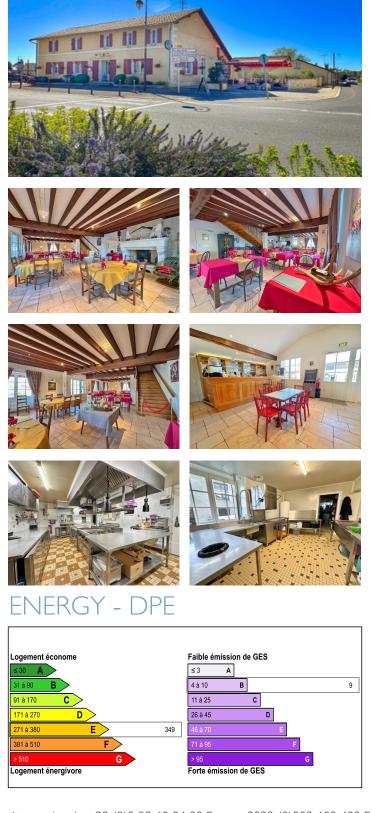

## IN BRIEF

This magnificent restaurant is located right in the centre of Echourgnac, a small village renowned for its delicious Trappe abbey cheese, still made today by the sisters of the monastery.

It seats approximately 60 people indoors (and up to 90 for banquets), and 20 -30 on the terrace. Its professional kitchen is extremely well equipped, with access to a separate dishwashing room and various storerooms.

### DESCRIPTION

- 112 m2 restaurant room
- 30 m2 bar room
- Fully equipped kitchen (30m2) with 5.5m2 cold room.
- Dishwasher room (15m2)
- WC adapted for people with reduced mobility (5m2)
- Various sheds and office