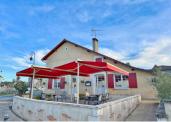

#### Outside:

- Attractive side terrace seating 20 (or more), with direct access to the bar.

- Small garden at the rear of the building
- Possibility of installing additional tables at the front.

Information about risks to which this property is exposed is available on the Géorisques website : https://www.georisques.gouv.fr