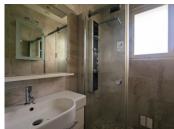

#### SHOWER ROOM (1,9m $\times$ 1,3m = 2,4m2)

Attractive cobble-style mosaic flooring extends into the wetroom shower enclosure, and compliments the neutral floor to ceiling wall tiles. A sink set into a cupboard unit has a lit mirror above. A separate...