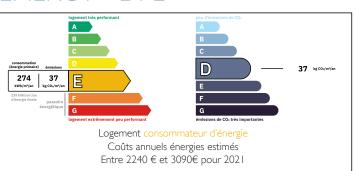

Ref: A35665LNH24 Price: 110 000 EUR

agency fees included: 8 % TTC to be paid by the buyer (101 852 EUR without fees)

#### \*\*\* UNDER OFFER \*\*\*















# **ENERGY - DPE**



# INFORMATION

Town: La Coquille

Department: Dordogne

Bed: 3

Bath:

Floor: 109 m2
Plot Size: 1630 m2

## IN BRIEF

#### **UNDER OFFER**

Located on a guiet side road near the centre of La Coquille, this super little house offers the much-sought after combination of convenience with all amenities nearby; and calm surroundings with lovely countryside views at the rear of the house. On the ground floor, a sunny lounge leads into the kitchen. Two bedrooms, a tasteful compact shower room, and a separate WC complete the accommodation on the ground floor. In the basement, garage doors have been replaced with glass sliding doors to give a fabulous view over the garden and countryside. A wood burning stove heats this generous space which is ready to be fully converted to a further living space