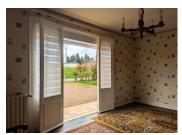

#### LOUNGE $(4.9m \times 3.2m = 15.6m2)$

Entering the house, the first room on the right is the sunny, centrally heated lounge. A set of four doors open up to the front garden allowing for a lovely indoor to outdoor space. Electric roller shutters provide additional security, privacy and insulation. Attractive wooden floors give the room a warm feeling. A door on the left leads through to the kitchen.