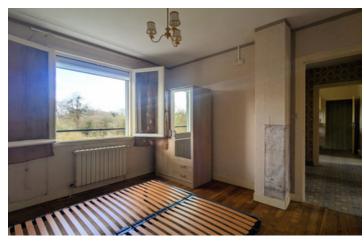

#### BEDROOM I $(3m \times 3,2m = 9,5m2)$

Sunny and bright, centrally heated, the window looks to the front of the house.

### BEDROOM 2 $(3,2m \times 2,7m = 8,8m2)$

This cosy bedroom is ideal for a small double bed or single bed, or could be used as a home office. The window looks over the countryside to the rear of the house