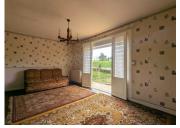

#### LOUNGE $(4.9m \times 3.2m = 15.6m2)$

Entering the house, the first room on the right is the sunny, centrally heated lounge. A set of four doors open up to the front garden allowing for a lovely indoor to outdoor space. Electric roller shutters provide additional security, privacy and insulation. Attractive wooden floors give the room a warm feeling. A door on the left leads through to the kitchen.