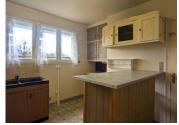

### KITCHEN $(3, 1 \text{m} \times 3, 2 \text{m} = 11, 2 \text{m}2)$

Comprises a sink, an area for a hob/oven under a built in extractor hood, and a peninsula unit with a bar counter. The garden and countryside view can be enjoyed through the rear-facing window. A door leads down to the basement.