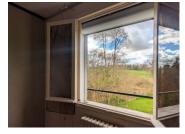

### BEDROOM 2 $(3,2m \times 2,7m = 8,8m2)$

This cosy bedroom is ideal for a small double bed or single bed, or could be used as a home office. The window looks over the countryside to the rear of the house