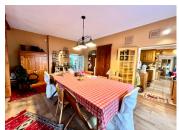

On the ground floor, you enter directly into an open-plan dining kitchen, complete with a wood burner fire, fitted kitchen units, built-in cupboards, and a breakfast bar. Beyond the kitchen, a spacious open-plan salon awaits, featuring a second large dining area, also with a pellet burner. The room is equipped with ample built-in storage, parquet flooring, and has access to both the side and rear gardens.