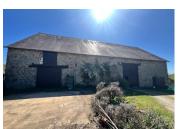

# INFORMATION

Town: Fursac

Department: Creuse

Bed: 6

Bath: 2

Floor: 250 m2
Plot Size: 1650 m2

This generously sized property has been well-maintained throughout, featuring central heating and double-glazed windows. It offers five bedrooms, two bathrooms, and an attic conversion currently utilized as a sewing workshop. With its expansive layout, the property presents numerous possibilities. The attached gardens provide sweeping views from the rear, while a well-preserved barn completes the property, all set in a double-gated courtyard.

### DESCRIPTION

The property is situated in a tranquil corner of a small village, with views across to the church. This detached home, along with its barn, features a front garden, a side vegetable garden, and a rear garden, all of which are beautifully landscaped with established trees and plants. The rear garden also offers expansive views of the surrounding countryside.