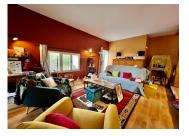

On the ground floor, you enter directly into an open-plan dining kitchen, complete with a wood burner fire, fitted kitchen units, built-in cupboards, and a breakfast bar. Beyond the kitchen, a spacious open-plan salon awaits, featuring a second large dining area, also with a pellet burner. The room is equipped with ample built-in storage, parquet flooring, and has access to both the side and rear gardens.

The property offers generous living space, including two additional salon rooms — one designed for watching television and another as a peaceful reading room. In this room, there are ladder steps up to a double bedroom, a quiet room away from the bustle of a family home. There is also a ground-floor bedroom, a modern fitted shower room, and a dedicated room housing the heating system.