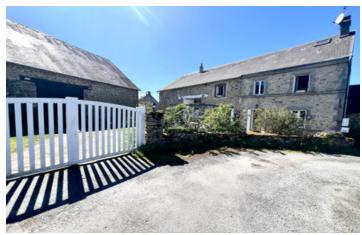

#### Charming stone village property with six bedrooms, large barn and gardens.

# INFORMATION

Town: Fursac

Department: Creuse

Bed: 6

Bath: 2

Floor: 250 m2
Plot Size: 1650 m2

This generously sized property has been well-maintained throughout, featuring central heating and double-glazed windows. It offers five bedrooms, two bathrooms, and an attic conversion currently utilized as a sewing workshop. With its expansive layout, the property presents numerous possibilities. The attached gardens provide sweeping views from the rear, while a well-preserved barn completes the property, all set in a double-gated courtyard.

### DESCRIPTION

The property is situated in a tranquil corner of a small village, with views across to the church. This detached home, along with its barn, features a front garden, a side vegetable garden, and a rear garden, all of which are beautifully landscaped with established trees and plants. The rear garden also offers expansive views of the surrounding countryside.