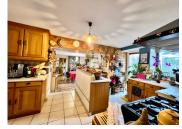

On the ground floor, you enter directly into an open-plan dining kitchen, complete with a wood burner fire, fitted kitchen units, built-in cupboards, and a breakfast bar. Beyond the kitchen, a spacious open-plan salon awaits, featuring a second large dining area, also with a pellet burner. The room is equipped with ample built-in storage, parquet flooring, and has access to both the side and rear gardens.