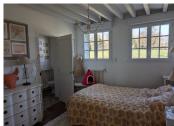

### DESCRIPTION

Comprising entrance/study ( 16m²), fitted kitchen( 10m²), living room (40 m²) with fireplace and exposed beams, sitting room (18.5m²), three bedrooms, three shower rooms with wc, laundry room, boiler room.