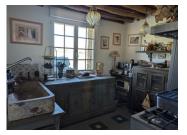

### DESCRIPTION

Comprising entrance/study ( 16m²), fitted kitchen( 10m²), living room (40 m²) with fireplace and exposed beams, sitting room (18.5m²), three bedrooms, three shower rooms with wc, laundry room, boiler room.