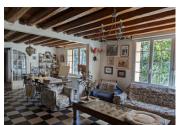

### DESCRIPTION

Comprising entrance/study ( 16m²), fitted kitchen( 10m²), living room (40 m²) with fireplace and exposed beams, sitting room (18.5m²), three bedrooms, three shower rooms with wc, laundry room, boiler room.