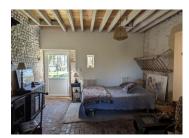

### DESCRIPTION

Comprising entrance/study ( 16m²), fitted kitchen( 10m²), living room (40 m²) with fireplace and exposed beams, sitting room (18.5m²), three bedrooms, three shower rooms with wc, laundry room, boiler room.