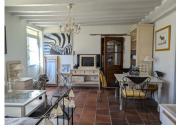

### DESCRIPTION

Comprising entrance/study ( 16m²), fitted kitchen( 10m²), living room (40 m²) with fireplace and exposed beams, sitting room (18.5m²), three bedrooms, three shower rooms with wc, laundry room, boiler room.