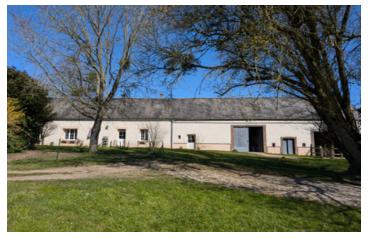

Ref: A35638EI61 Price: 498 200 EUR

agency fees included: 6 % TTC to be paid by the buyer (470 000 EUR without fees)

Moulins la Marche renovated stone farmhouse, barn, stables, 4 hectares of land with views ...

### IN BRIEF

The house is in a quiet location, just outside the village of Soligny la Trappe, with the nearest shops at Moulins la Marche 5km away.

It offers 148m<sup>2</sup> of living space on one level. Barn and stables.

Attic for conversion.

Oil-fired central heating

Sanitation up to standard

Adjoining: storage, attic, cellar, former pigsty. 4 boxes with heated drinking troughs. Fenced paddocks, trees, views, well. Garden and parking. Land of 4H