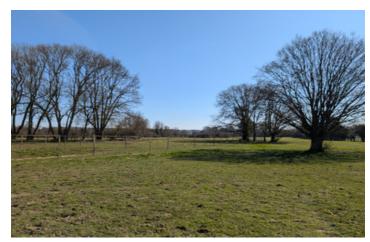

4H land

Attic for conversion.

Oil-fired central heating

Sanitation up to standard

Adjoining: storage, attic, cellar, former pigsty. 4 boxes with heated drinking troughs. Fenced paddocks, trees, views, well. Garden and parking. Land of 4H